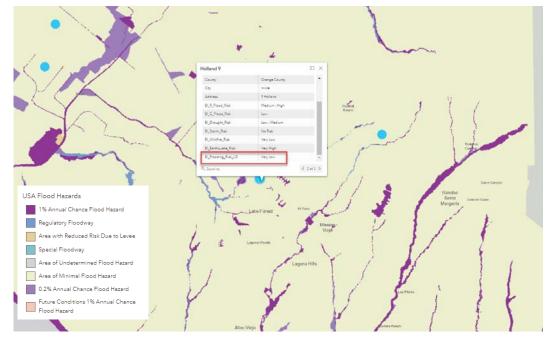

### **Climate scan International**

Step 5: refined risk assessment: Global risk Medium-High, FEMA Flood Hazard Very Low

Bouwinvest Real Investors

Bouwinvest Real Investors