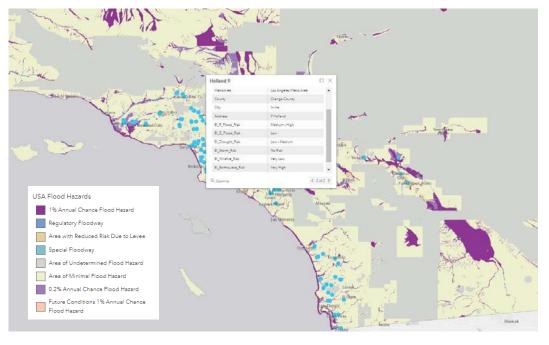

### **Climate scan International**

Step 4: more detailed local data, e.g. FEMA Flood Hazards

SCAG October 2022 15