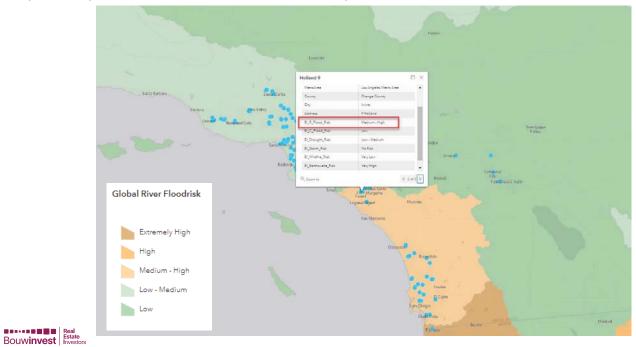

### **Climate scan International**

Bouwinvest Real Investors

Step 3: comprehensive overview of climate risks per asset

SCAG October 2022 14

### **Climate scan International**

Step 5: refined risk assessment: Global risk Medium-High, FEMA Flood Hazard Very Low

Bouwinvest Real Investors

Bouwinvest Real Investors