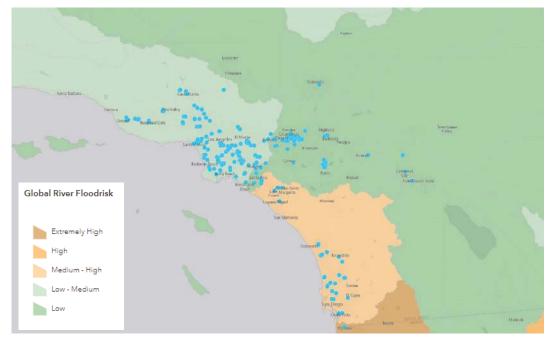

### **Climate scan International**

Step 2: Global climate risk data, e.g. river flood risk

SCAG October 2022 13