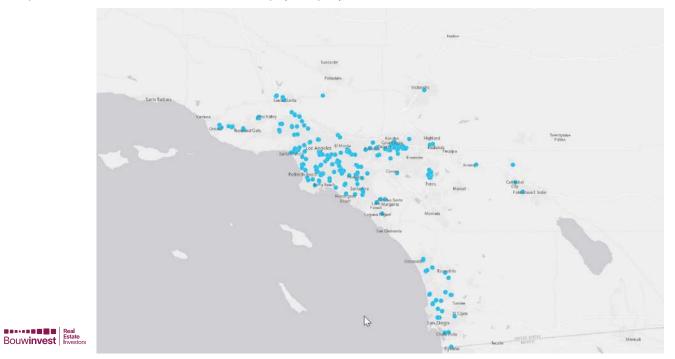

### **Climate risk scan International**

Step 1: International assets on the map (sample)

SCAG October 2022 12