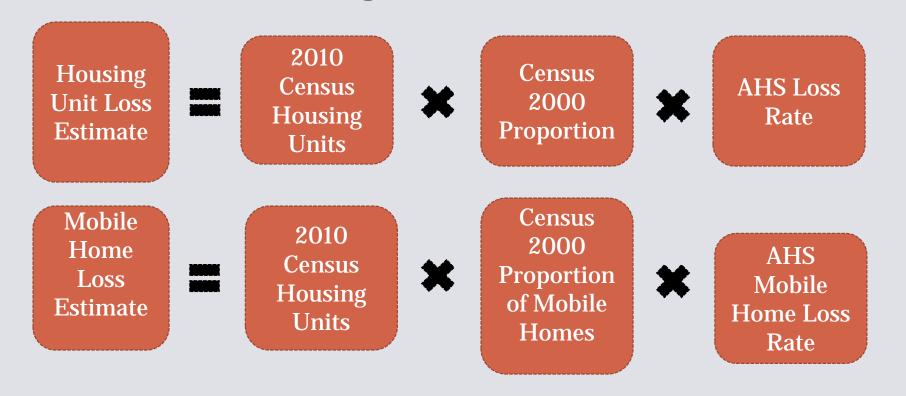

# Section II. Housing Units Lost

### Types of Units Lost Collected

- Units lost from demolition, fire, or natural disaster
- Units lost from conversions or moved out of the area
- Units lost from non-permitted activity