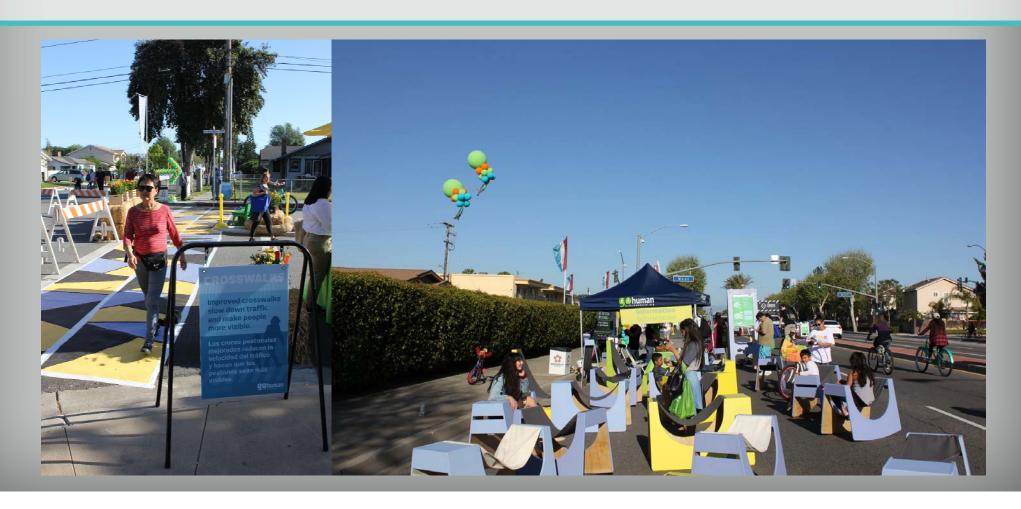

### **Promotion**

Saturday, Oct 1, 2016 Sábado, 1 de octubre de 2016 10 a.m.-4 p.m.

#### LONG BEACH

Activate Uptown opens up the busy Long Beach streets of Myrtle and Artesia, inviting you to enjoy a preview of street improvements that make walking and biking in the community safer and more enjoyable. Walk, bike, skate, or roll to Activate Uptown and enjoy live music by a surprise headliner, as well as The Pharcyde (back by popular demand) and others, a live mural installation, a youth basketball tournament, food, raffles, and more.

Activate Uptown abre las concurridas calles de Myrtle y Artesia en Long Beach y te invita a disfrutar de un adelanto de las mejoras a estas calles que harán la experiencia de caminar y andar en bicicleta más placentera y agradable. Camina, patina o llega en bicicleta a Activate Uptown y disfruta música en vivo de una artista sorpresa, así como también The Pharcyde y otros artistas, una instalación de mural en vivo, un torneo de baloncesto juvenil, comida, rifas y más.