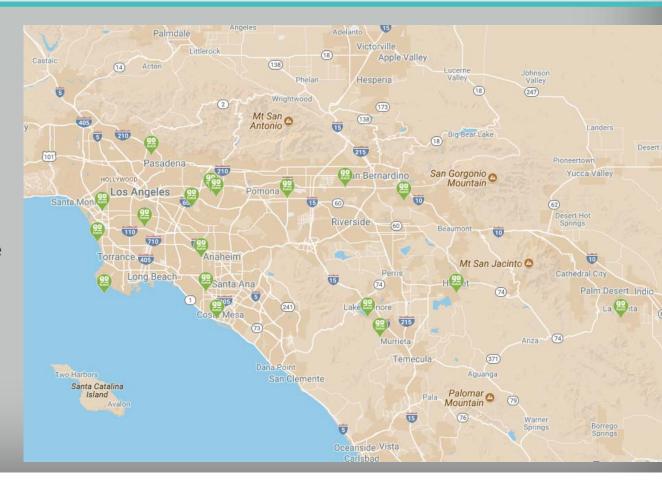

### **Open Streets & Demonstration Projects**

- Arrow Highway (SGV) (10/19-10/21/18)
- Buena Park
- Costa Mesa (4/21/18)
- Culver City (September 2018)
- El Monte
- La Canada (10/6/18)
- La Quinta (11/18/17)

- Lake Elsinore (10/27/18)
- Ontario (8/8/18)
- San Jacinto (9/29/18)
- South El Monte
- Walnut Park (6/16/18)
- West Covina (July 2018)
- Chino (9/22/18)