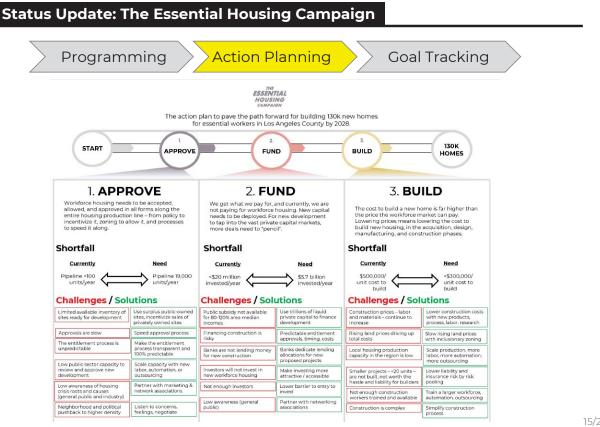

## ESSENTIAL HOUSING

A public-private campaign to build 130k new homes for LA's essential workforce.

70 Solutions

8/20