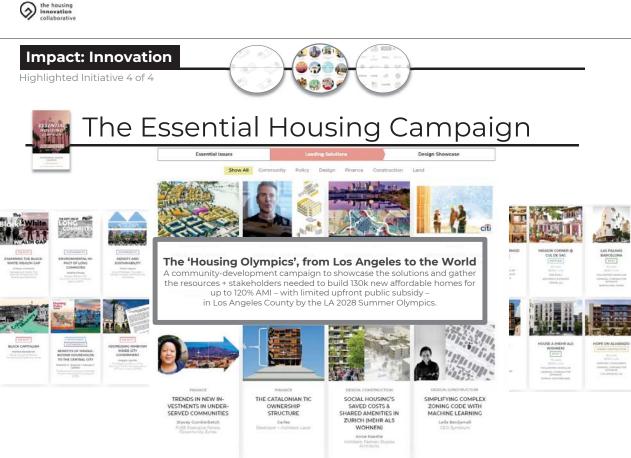

## ESSENTIAL HOUSING

A public-private campaign to build 130k new homes for LA's essential workforce.

70 Solutions

8/20