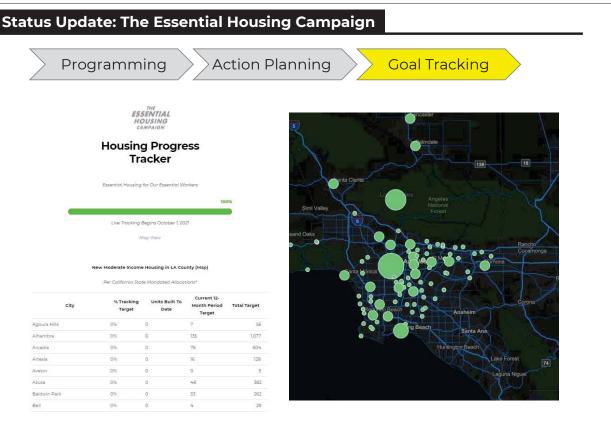

## ESSENTIAL HOUSING

A public-private campaign to build 130k new homes for LA's essential workforce.

70 Solutions

8/20