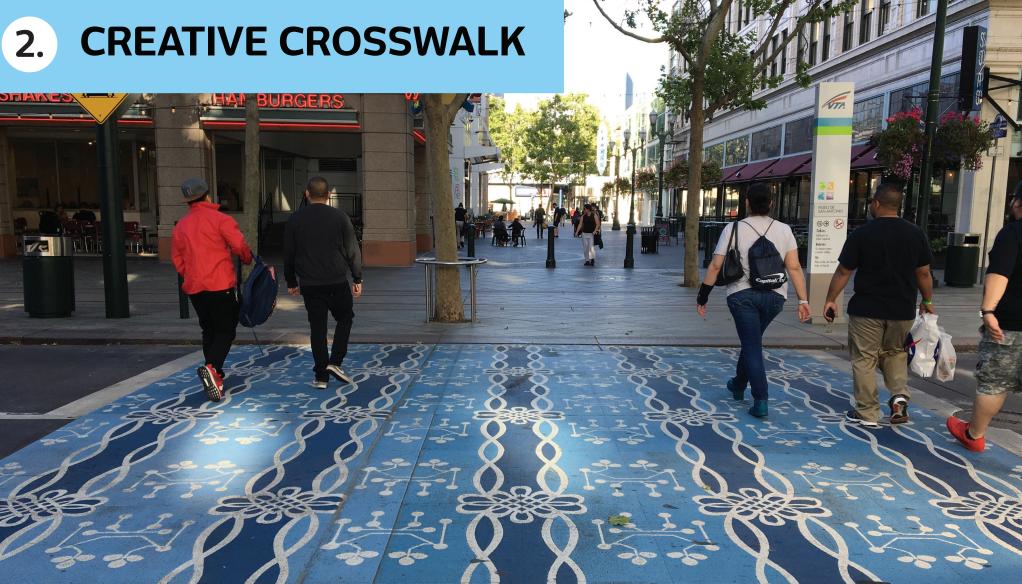

## ACTIVATE FAIR OAKS human

#### **INSTRUCTIONS:**

Using the sticker dots provided, answer the following questions. Red dots represent "NO" while green dots represent "YES."

Does this improvement make you feel safer walking/biking?

Do you want this permanently installed?

Have you ever attended a community meeting hosted by the City to discuss transportation improvements in your community?