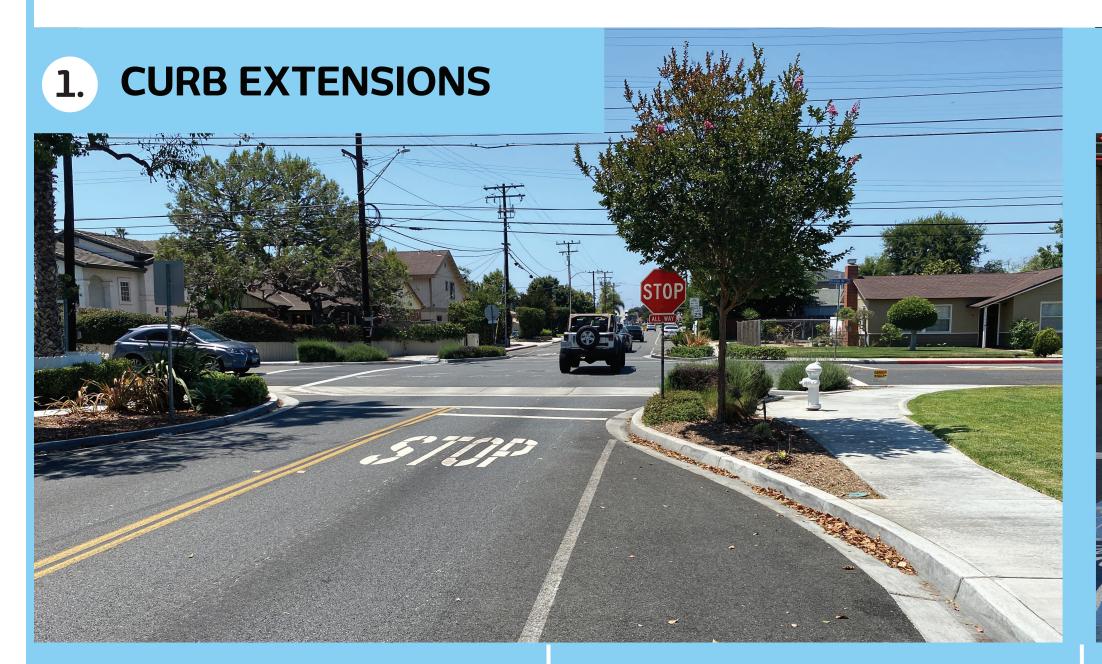

### ACTIVATE FAIR OAKS Shuman

#### **INSTRUCTIONS:**

Using the sticker dots provided, answer the following questions. Red dots represent "NO" while green dots represent "YES."

Does this improvement make you feel safer walking/biking?

Do you want this permanently installed?

Does this improvement make you feel safer walking/biking?

Do you want this permanently installed?