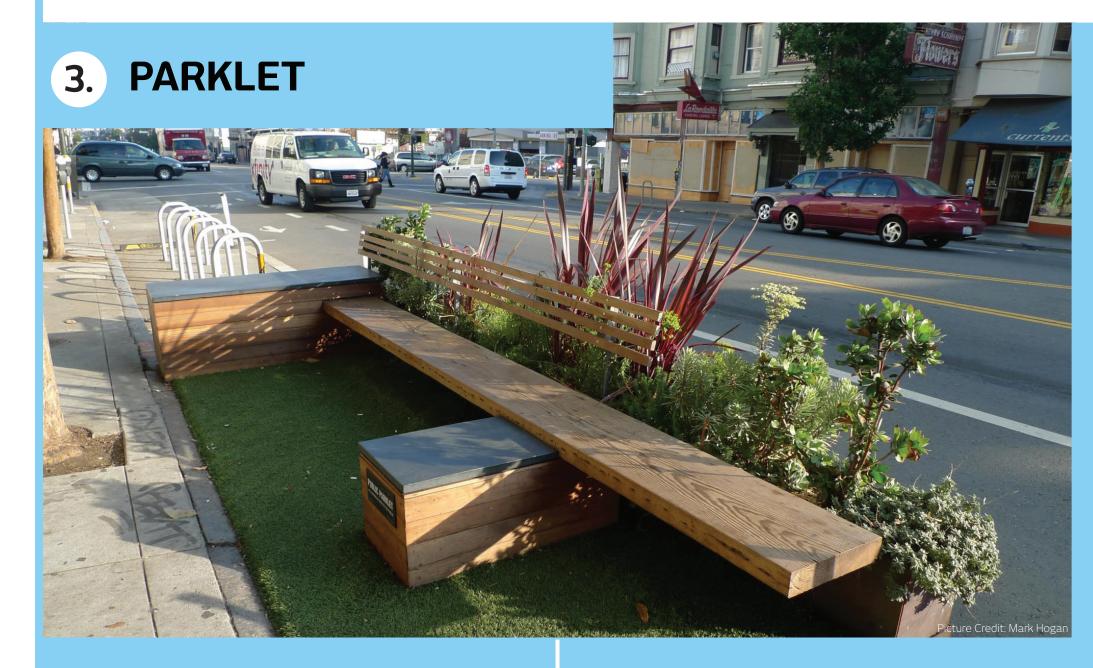

# ACTIVATE FAIR OAKS Shuman

### **INSTRUCTIONS:**

In the space provided below, place a sticker dot next to the method of transportation that you used to get to this event today.

| <u>OB</u> | WALK                    |       | PUBLIC TRANSPORTATION (BUS, TRAIN, ETC.) |
|-----------|-------------------------|-------|------------------------------------------|
|           |                         |       | MOTORCYCLE OR SCOOTER                    |
|           | BIKE                    |       | WHEELCHAIR/MOBILITY AID                  |
|           |                         |       | BIKE/SCOOTER SHARE                       |
|           | FAMILY/PERSONAL VEHICLE |       | TAXI/SHARED VEHICLE (LYFT, UBER, ETC.)   |
|           |                         |       | SKATE                                    |
|           |                         | OTHER |                                          |
|           |                         |       |                                          |