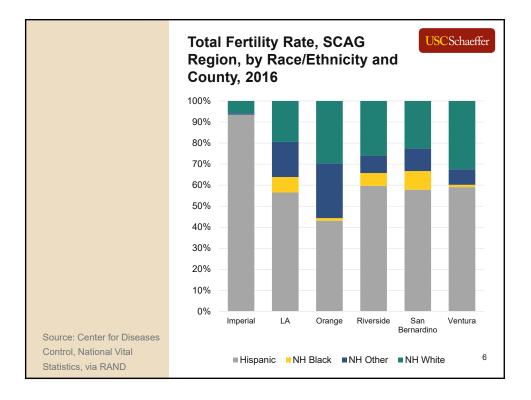

| What are the explanations? USCSchart                                        | effer |
|-----------------------------------------------------------------------------|-------|
| Recession/financial (in)security                                            |       |
| <ul> <li>Mismatch of entry-level jobs and<br/>affordable housing</li> </ul> |       |
| More people seeking higher education                                        |       |
| Delayed marriage and childbearing                                           |       |
| Cost of living (and children!) is high                                      |       |
| <ul> <li>Changes in cultural expectations of<br/>parenthood</li> </ul>      |       |
| Lack of supportive workplace policy                                         |       |
| La