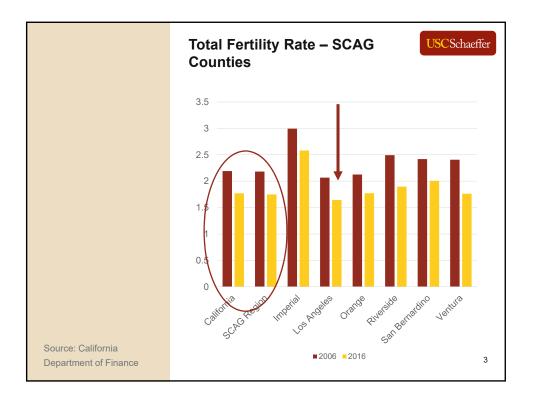

| What are the explanations? USCSchart                                        | effer |
|-----------------------------------------------------------------------------|-------|
| Recession/financial (in)security                                            |       |
| <ul> <li>Mismatch of entry-level jobs and<br/>affordable housing</li> </ul> |       |
| More people seeking higher education                                        |       |
| Delayed marriage and childbearing                                           |       |
| Cost of living (and children!) is high                                      |       |
| <ul> <li>Changes in cultural expectations of<br/>parenthood</li> </ul>      |       |
| Lack of supportive workplace policy                                         |