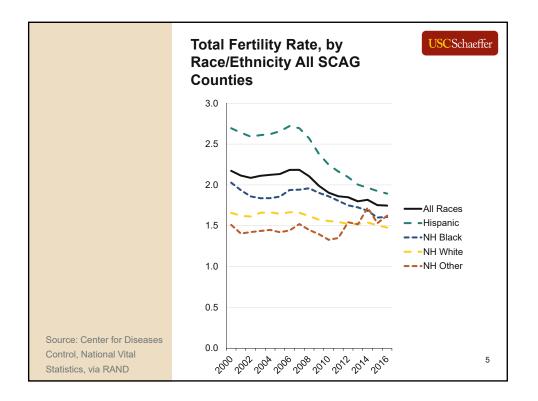

| What are the explanations? USCSchart                                        | effer |
|-----------------------------------------------------------------------------|-------|
| Recession/financial (in)security                                            |       |
| <ul> <li>Mismatch of entry-level jobs and<br/>affordable housing</li> </ul> |       |
| More people seeking higher education                                        |       |
| Delayed marriage and childbearing                                           |       |
| Cost of living (and children!) is high                                      |       |
| <ul> <li>Changes in cultural expectations of<br/>parenthood</li> </ul>      |       |
| Lack of supportive workplace policy                                         |       |
|