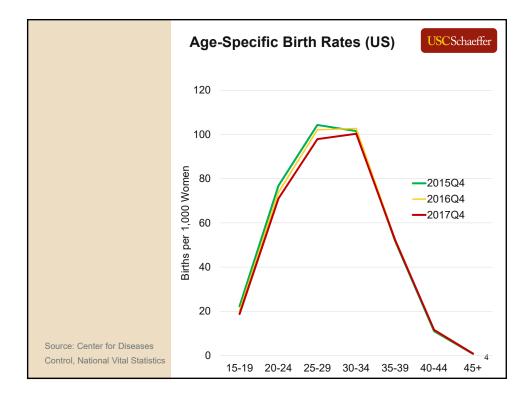

| What are the explanations? USCSchart                                        | effer |
|-----------------------------------------------------------------------------|-------|
| Recession/financial (in)security                                            |       |
| <ul> <li>Mismatch of entry-level jobs and<br/>affordable housing</li> </ul> |       |
| More people seeking higher education                                        |       |
| Delayed marriage and childbearing                                           |       |
| Cost of living (and children!) is high                                      |       |
| <ul> <li>Changes in cultural expectations of<br/>parenthood</li> </ul>      |       |
| Lack of supportive workplace policy                                         |       |