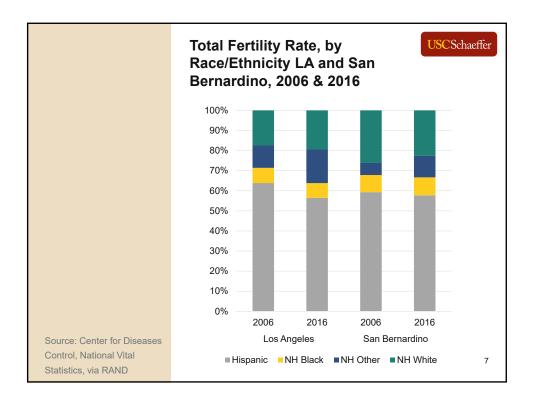

| What are the explanations? USCSchart                                        | effer |
|-----------------------------------------------------------------------------|-------|
| Recession/financial (in)security                                            |       |
| <ul> <li>Mismatch of entry-level jobs and<br/>affordable housing</li> </ul> |       |
| More people seeking higher education                                        |       |
| Delayed marriage and childbearing                                           |       |
| Cost of living (and children!) is high                                      |       |
| <ul> <li>Changes in cultural expectations of<br/>parenthood</li> </ul>      |       |
| Lack of supportive workplace policy                                         |       |
| Lack