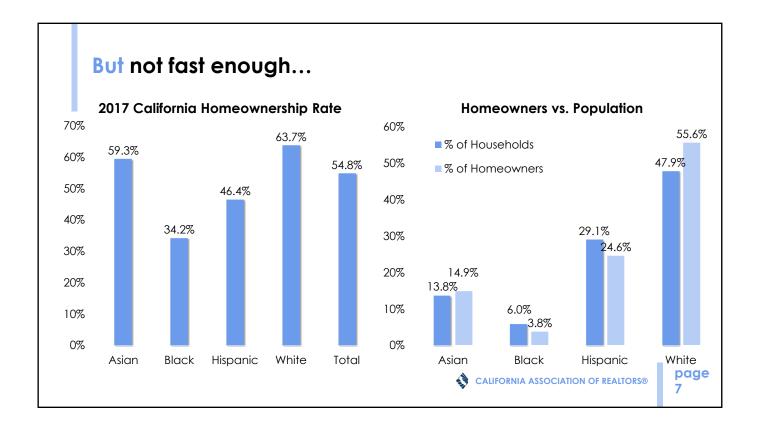

0         | \$150,000     | \$120,000                |
|                                       | Median Monthly<br>Mortgage Payment                                            | \$2,265           | \$1,644       | \$2,000                  |
|                                       | Median Downpayment<br>(in \$\$)                                               | \$36,500          | \$120,000     | \$78,000                 |
|                                       | Median Downpayment<br>(in % to Price)                                         | 9.2%              | 20%           | 18.0%                    |
|                                       | RIES: 2018 Housing Market Survey<br>URCE: CALIFORNIA ASSOCIATION OF REALTORS® |                   | California    | ASSOCIATION OF REALTORS® |