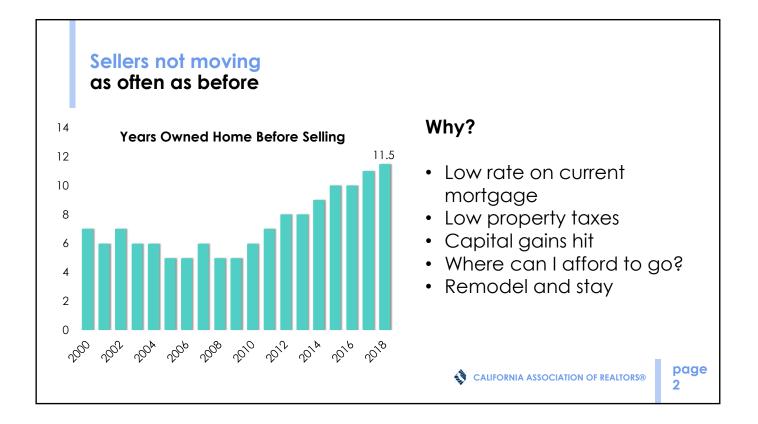

| Financial bar<br>keeps getting higher |                                                                               |                   |               |                          |
|---------------------------------------|-------------------------------------------------------------------------------|-------------------|---------------|--------------------------|
|                                       |                                                                               | First-time Buyers | Repeat Buyers | All Buyers               |
|                                       | Median Household<br>Income                                                    | \$100,000         | \$150,000     | \$120,000                |
|                                       | Median Monthly