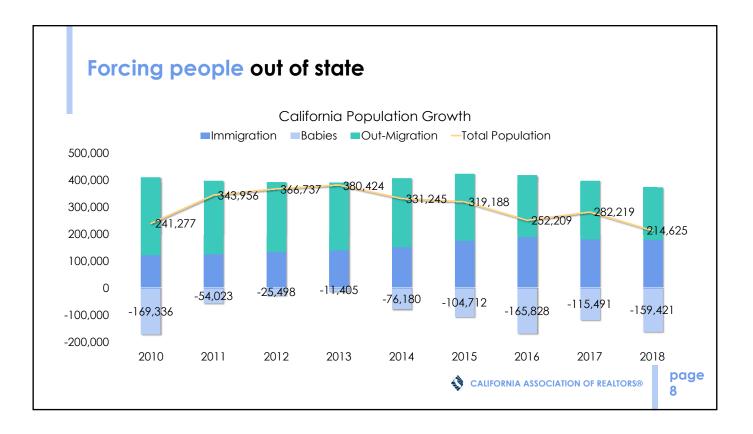

| \$150,000     | \$120,000                |
|                                       | Median Monthly<br>Mortgage Payment                                            | \$2,265           | \$1,644       | \$2,000                  |
|                                       | Median Downpayment<br>(in \$\$)                                               | \$36,500          | \$120,000     | \$78,000                 |
|                                       | Median Downpayment<br>(in % to Price)                                         | 9.2%              | 20%           | 18.0%                    |
|                                       | RIES: 2018 Housing Market Survey<br>URCE: CALIFORNIA ASSOCIATION OF REALTORS® |                   | California    | ASSOCIATION OF REALTORS® |