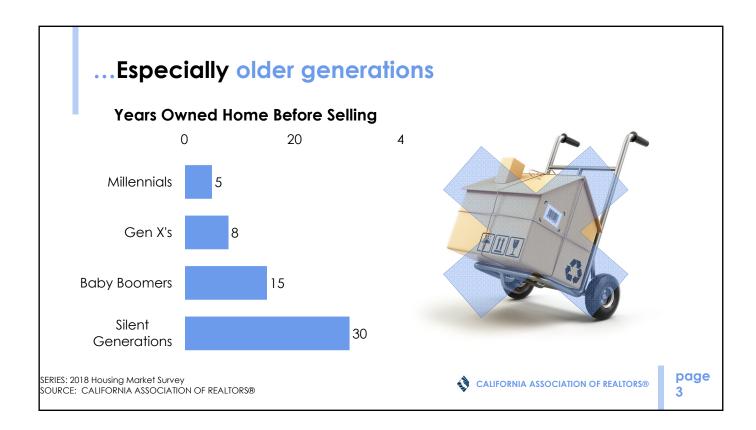

| Financial bar<br>keeps getting higher |                                                                               |                   |               |                          |
|---------------------------------------|-------------------------------------------------------------------------------|-------------------|---------------|--------------------------|
|                                       |                                                                               | First-time Buyers | Repeat Buyers | All Buyers               |
|                                       | Median Household<br>Income                                                    | \$100,000         | \$150,000     | \$120,000                |
|                                       | Median Monthly<b