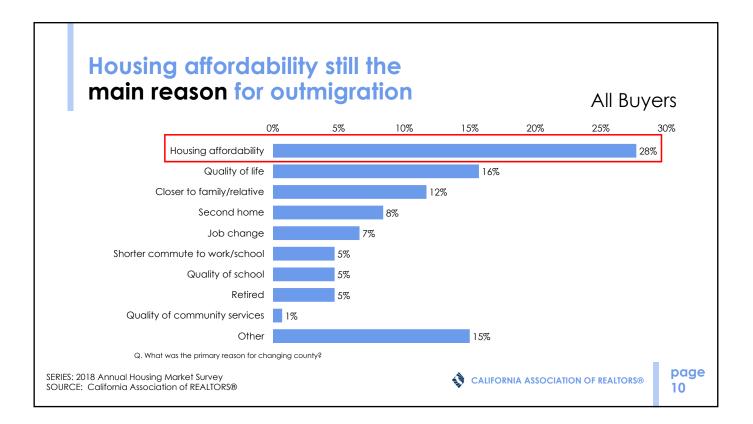

| \$150,000     | \$120,000                |
|                                       | Median Monthly<br>Mortgage Payment                                            | \$2,265           | \$1,644       | \$2,000                  |
|                                       | Median Downpayment<br>(in \$\$)                                               | \$36,500          | \$120,000     | \$78,000                 |
|                                       | Median Downpayment<br>(in % to Price)                                         | 9.2%              | 20%           | 18.0%                    |
|                                       | RIES: 2018 Housing Market Survey<br>URCE: CALIFORNIA ASSOCIATION OF REALTORS® |                   | California    | ASSOCIATION OF REALTORS® |