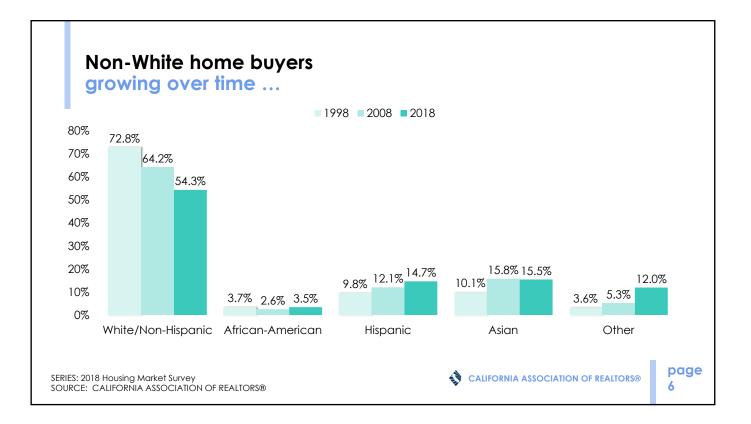

000         | \$150,000     | \$120,000                |
|                                       | Median Monthly<br>Mortgage Payment                                            | \$2,265           | \$1,644       | \$2,000                  |
|                                       | Median Downpayment<br>(in \$\$)                                               | \$36,500          | \$120,000     | \$78,000                 |
|                                       | Median Downpayment<br>(in % to Price)                                         | 9.2%              | 20%           | 18.0%                    |
|                                       | RIES: 2018 Housing Market Survey<br>URCE: CALIFORNIA ASSOCIATION OF REALTORS® |                   | California    | ASSOCIATION OF REALTORS® |