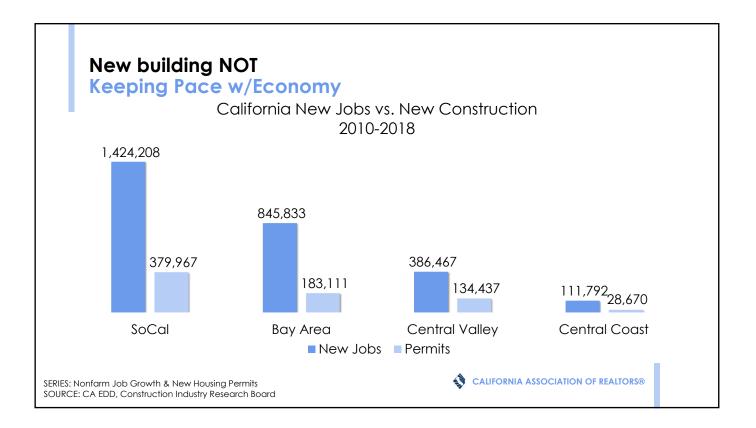

| \$150,000     | \$120,000                |
|                                       | Median Monthly<br>Mortgage Payment                                            | \$2,265           | \$1,644       | \$2,000                  |
|                                       | Median Downpayment<br>(in \$\$)                                               | \$36,500          | \$120,000     | \$78,000                 |
|                                       | Median Downpayment<br>(in % to Price)                                         | 9.2%              | 20%           | 18.0%                    |
|                                       | RIES: 2018 Housing Market Survey<br>URCE: CALIFORNIA ASSOCIATION OF REALTORS® |                   | California    | ASSOCIATION OF REALTORS® |