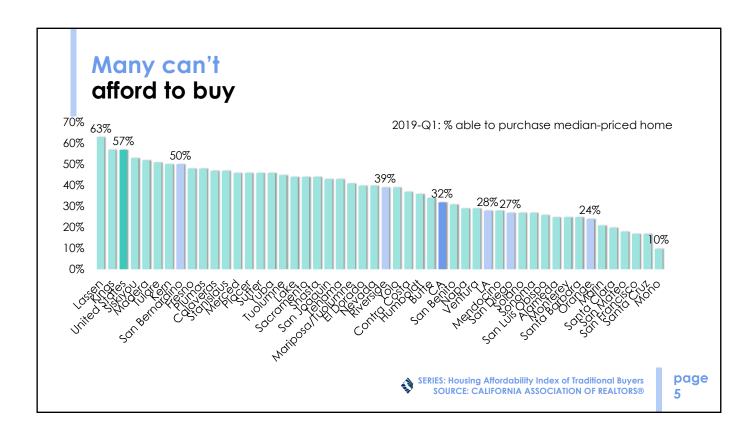

0,000         | \$150,000     | \$120,000                |
|                                       | Median Monthly<br>Mortgage Payment                                            | \$2,265           | \$1,644       | \$2,000                  |
|                                       | Median Downpayment<br>(in \$\$)                                               | \$36,500          | \$120,000     | \$78,000                 |
|                                       | Median Downpayment<br>(in % to Price)                                         | 9.2%              | 20%           | 18.0%                    |
|                                       | RIES: 2018 Housing Market Survey<br>URCE: CALIFORNIA ASSOCIATION OF REALTORS® |                   | California    | ASSOCIATION OF REALTORS® |