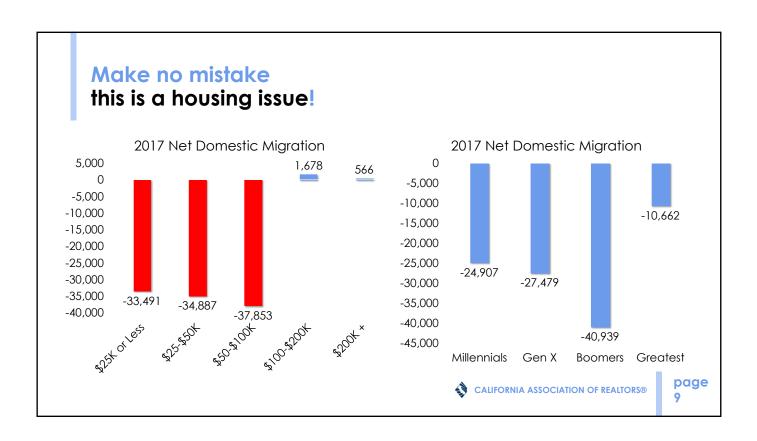

| \$150,000     | \$120,000                |
|                                       | Median Monthly<br>Mortgage Payment                                            | \$2,265           | \$1,644       | \$2,000                  |
|                                       | Median Downpayment<br>(in \$\$)                                               | \$36,500          | \$120,000     | \$78,000                 |
|                                       | Median Downpayment<br>(in % to Price)                                         | 9.2%              | 20%           | 18.0%                    |
|                                       | RIES: 2018 Housing Market Survey<br>URCE: CALIFORNIA ASSOCIATION OF REALTORS® |                   | California    | ASSOCIATION OF REALTORS® |