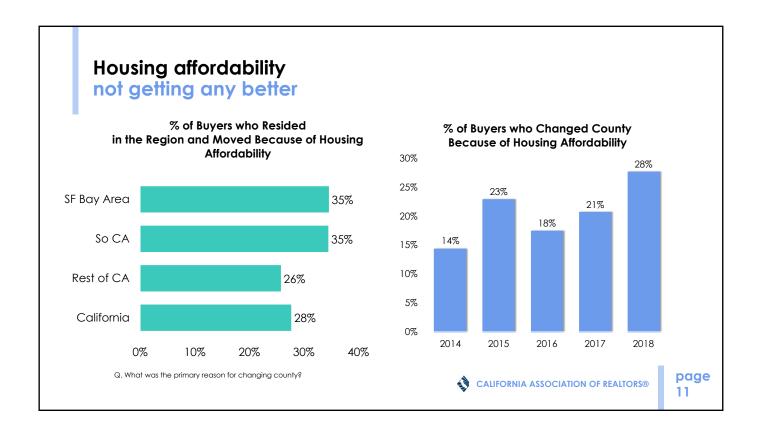

| \$150,000     | \$120,000                |
|                                       | Median Monthly<br>Mortgage Payment                                            | \$2,265           | \$1,644       | \$2,000                  |
|                                       | Median Downpayment<br>(in \$\$)                                               | \$36,500          | \$120,000     | \$78,000                 |
|                                       | Median Downpayment<br>(in % to Price)                                         | 9.2%              | 20%           | 18.0%                    |
|                                       | RIES: 2018 Housing Market Survey<br>URCE: CALIFORNIA ASSOCIATION OF REALTORS® |                   | California    | ASSOCIATION OF REALTORS® |