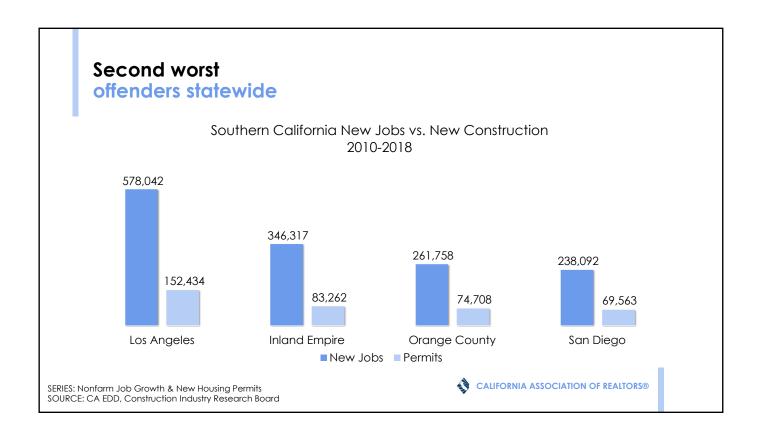

\$150,000     | \$120,000                |
|                                       | Median Monthly<br>Mortgage Payment                                            | \$2,265           | \$1,644       | \$2,000                  |
|                                       | Median Downpayment<br>(in \$\$)                                               | \$36,500          | \$120,000     | \$78,000                 |
|                                       | Median Downpayment<br>(in % to Price)                                         | 9.2%              | 20%           | 18.0%                    |
|                                       | RIES: 2018 Housing Market Survey<br>URCE: CALIFORNIA ASSOCIATION OF REALTORS® |                   | California    | ASSOCIATION OF REALTORS® |