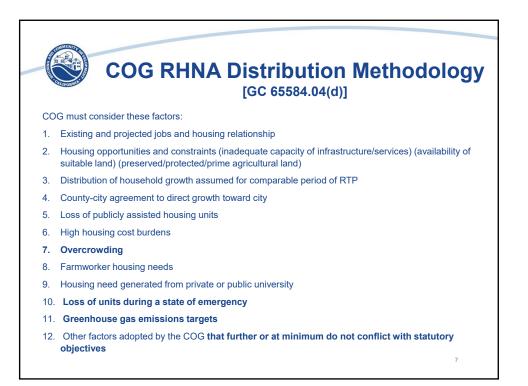

|                            |                                                                                                                                                                                                                                                                                           | Determinatio                 | n Factore (l                   |                             |
|----------------------------|-------------------------------------------------------------------------------------------------------------------------------------------------------------------------------------------------------------------------------------------------------------------------------------------|------------------------------|--------------------------------|-----------------------------|
| entro                      | KIINA                                                                                                                                                                                                                                                                                     | Determinatio                 |                                |                             |
|                            |                                                                                                                                                                                                                                                                                           | RHNA Determ                  | nination Factors               |                             |
| 1                          | (DOF) Projected Population at end of cycle ( <u>Demographic</u><br><u>Research Unit</u> ).                                                                                                                                                                                                |                              |                                |                             |
| 2                          | (DOF) Convert Projected Population to Projected Households<br>(HCD) Adjustment increase for average housing unit replacement,<br>unhealthy vacancy rate (below 5%), jobs housing imbalance, cost<br>burden and overcrowding factors<br>Less: Occupied Units Projection Period Start (DOF) |                              |                                |                             |
| 3                          |                                                                                                                                                                                                                                                                                           |                              |                                |                             |
| 4                          |                                                                                                                                                                                                                                                                                           |                              |                                |                             |
| 5                          | (HCD) RHNA Determination                                                                                                                                                                                                                                                                  |                              |                                |                             |
| Very Low<br>Income         |                                                                                                                                                                                                                                                                                           | Low Income                   | Moderate<br>Income             | Above Moderate<br>Income    |
| <50% Area Median<br>Income |                                                                                                                                                                                                                                                                                           | 50-80% Area Median<br>Income | 80%-120% Area<br>Median Income | >120% Area Median<br>Income |
| Inco                       |                                                                                                                                                                                                                                                                                           |                              |                                |                             |