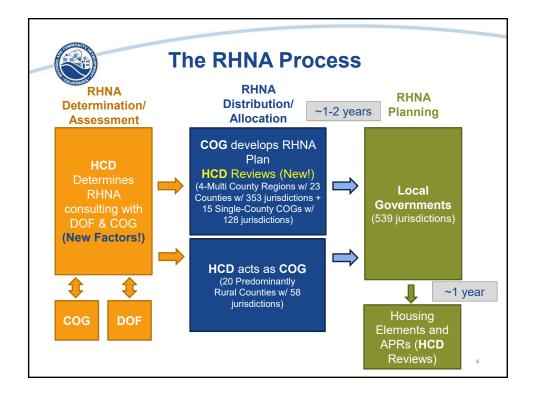

|                            |                                                                                                                                                                                                                                                                                           | Determinatio                 | n Factore (l                   |                             |
|----------------------------|-------------------------------------------------------------------------------------------------------------------------------------------------------------------------------------------------------------------------------------------------------------------------------------------|------------------------------|--------------------------------|-----------------------------|
| entro                      | KIINA                                                                                                                                                                                                                                                                                     | Determinatio                 |                                |                             |
|                            |                                                                                                                                                                                                                                                                                           | RHNA Determ                  | nination Factors               |                             |
| 1                          | (DOF) Projected Population at end of cycle ( <u>Demographic</u><br><u>Research Unit</u> ).                                                                                                                                                                                                |                              |                                |                             |
| 2                          | (DOF) Convert Projected Population to Projected Households<br>(HCD) Adjustment increase for average housing unit replacement,<br>unhealthy vacancy rate (below 5%), jobs housing imbalance, cost<br>burden and overcrowding factors<br>Less: Occupied Units Projection Period Start (DOF) |                              |                                |                             |
| 3                          |                                                                                                                                                                                                                                                                                           |                              |                                |                             |
| 4                          |                                                                                                                                                                                                                                                                                           |                              |                                |                             |
| 5                          | (HCD) RHNA Determination                                                                                                                                                                                                                                                                  |                              |                                |                             |
| Very Low<br>Income         |                                                                                                                                                                                                                                                                                           | Low Income                   | Moderate<br>Income             | Above Moderate<br>Income    |
| <50% Area Median<br>Income |                                                                                                                                                                                                                                                                                           | 50-80% Area Median<br>Income | 80%-120% Area<br>Median Income | >120% Area Median<br>Income |
| Inco                       |                                                                                                                                                                                                                                                                                           |                              |                                |                             |