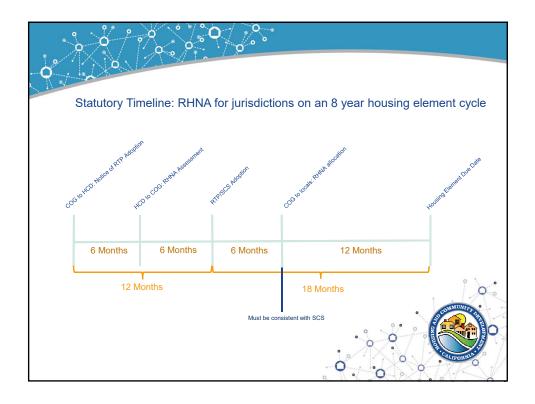

|                            |                                                                                                                                                                                                                                                                                           | Determinatio                 | n Factore (l                   |                             |
|----------------------------|-------------------------------------------------------------------------------------------------------------------------------------------------------------------------------------------------------------------------------------------------------------------------------------------|------------------------------|--------------------------------|-----------------------------|
| entro                      | KIINA                                                                                                                                                                                                                                                                                     | Determinatio                 |                                |                             |
|                            |                                                                                                                                                                                                                                                                                           | RHNA Determ                  | nination Factors               |                             |
| 1                          | (DOF) Projected Population at end of cycle ( <u>Demographic</u><br><u>Research Unit</u> ).                                                                                                                                                                                                |                              |                                |                             |
| 2                          | (DOF) Convert Projected Population to Projected Households<br>(HCD) Adjustment increase for average housing unit replacement,<br>unhealthy vacancy rate (below 5%), jobs housing imbalance, cost<br>burden and overcrowding factors<br>Less: Occupied Units Projection Period Start (DOF) |                              |                                |                             |
| 3                          |                                                                                                                                                                                                                                                                                           |                              |                                |                             |
| 4                          |                                                                                                                                                                                                                                                                                           |                              |                                |                             |
| 5                          | (HCD) RHNA Determination                                                                                                                                                                                                                                                                  |                              |                                |                             |
| Very Low<br>Income         |                                                                                                                                                                                                                                                                                           | Low Income                   | Moderate<br>Income             | Above Moderate<br>Income    |
| <50% Area Median<br>Income |                                                                                                                                                                                                                                                                                           | 50-80% Area Median<br>Income | 80%-120% Area<br>Median Income | >120% Area Median<br>Income |
| Inco                       |                                                                                                                                                                                                                                                                                           |                              |                                |                             |