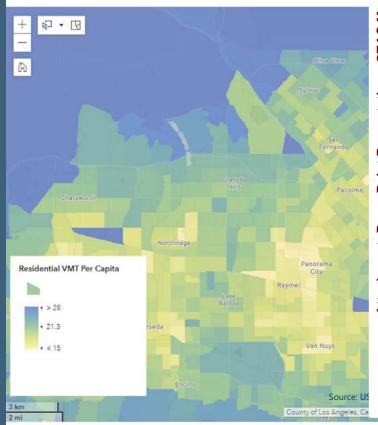

## RAMNA Maps and Data Sources: SAMNA Data Layers

- ☐ Land cover☐ Habitats☐ Species
- □ Wetlands
- □ Non-wetland waters
  □ Ecological boundaries
  - Ecoregion
- HUC-8

  □ Political boundaries
  - Caltrans Districts
  - Counties
  - Coastal Zone