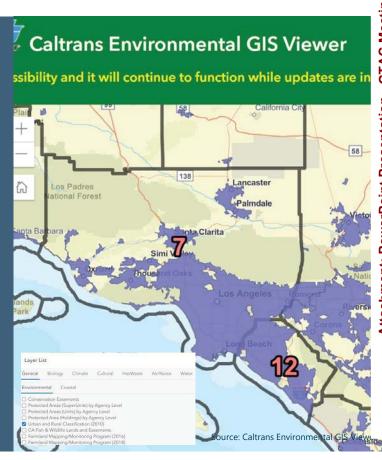

## RAMNA Maps and Data Sources: SAMNA Data Layers

- ☐ Land cover☐ Habitats☐ Species
- □ Wetlands
- □ Non-wetland waters
  □ Ecological boundaries
  - Ecoregion
- HUC-8

  □ Political boundaries
  - Caltrans Districts
  - Counties
  - Coastal Zone