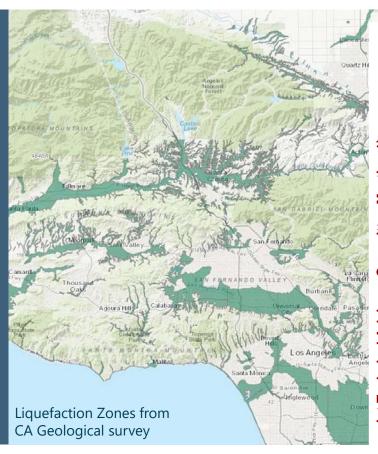

## RAMNA Maps and Data Sources: SAMNA Data Layers

- ☐ Land cover☐ Habitats☐ Species
- □ Wetlands
- □ Non-wetland waters
  □ Ecological boundaries
  - Ecoregion
- HUC-8

  □ Political boundaries
  - Caltrans Districts
  - Counties
  - Coastal Zone