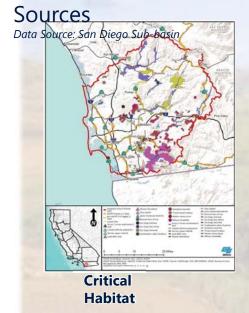

## Regional Advance Mitigation Needs Assessment: Data Selection

- ☐ Application of evidence-building principles contained in multiple environmental compliance paradigms.
- Planning-level information Caltrans Districts will consult when conceptualizing advance mitigation projects. A desktop study.
- ☐ Data-sets are existing, relevant, and readily available.
- Natural resource regulatory agency staff confirm that they use and consult these data through the RAMNA review process.
- ☐ Interested parties given opportunity to communicate and provide data for agencies to adopt through the RAMNA review process.

## RAMNA Maps and Data Sources: SAMNA Data Layers

- ☐ Land cover☐ Habitats☐ Species
- □ Wetlands
- □ Non-wetland waters
  □ Ecological boundaries
  - Ecoregion
- HUC-8

  □ Political boundaries
  - Caltrans Districts
  - Counties
  - Coastal Zone