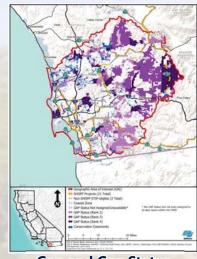

## RAMNA Maps and Data Sources: SAMNA Data Layers

- ☐ Land cover☐ Habitats☐ Species
- □ Wetlands
- □ Non-wetland waters
  □ Ecological boundaries
  - Ecoregion
- HUC-8

  □ Political boundaries
  - Caltrans Districts
  - Counties
  - Coastal Zone

| Number of Potentially Occurring | Special-status Sp                | ecies, by La | nd Cover Type – | Southern Califo | rnia Coast Ed | oregion Secti | on in the GAI |
|---------------------------------|----------------------------------|--------------|-----------------|-----------------|---------------|---------------|---------------|
| Land Cover Type                 | Cover as<br>Percentage of<br>GAI | Plants       | Invertebrates   | Amphibians      | Reptiles      | Birds         | Mammals       |
| Tree-dominated Habitats         | See below                        | See below    | See below       | See below       | See below     | See below     | See below     |
| Coastal Oak Woodland            | <0.01                            | 0            | 0               | 6               | 7             | 14            | 18            |
| Eucalyptus                      | 0.03                             | 0            | 0               | 6               | 6             | 14            | 17            |
| Montane Riparian                | 0.13                             | 0            | 0               | 1               | 3             | 7             | 16            |
| Sierran Mixed Conifer           | 2.22                             | 0            | 0               | 2               | 2             | 9             | 14            |
| Valley Foothill Riparian        | 0.06                             | 0            | 0               | 5               | 7             | 16            | 17            |
| Shrub-dominated Habitats        | See below                        | See below    | See below       | See below       | See below     | See below     | See below     |
| Chamise-Redshank Chaparral      | 0.01                             | 0            | 0               | 2               | 6             | 12            | 14            |
| Coastal Scrub                   | <0.01                            | 28           | 1               | 5               | 8             | 14            | 21            |
| Desert Wash                     | 0.41                             | 0            | 0               | 1               | 2             | 6             | 16            |
| Mixed Chaparral                 | 0.58                             | 19           | 0               | 6               | 7             | 13            | 19            |
| Herbaceous-dominated Habitats   | See below                        | See below    | See below       | See below       | See below     | See below     | See below     |
| Annual Grassland                | 13.25                            | 15           | 2               | 5               | 6             | 19            | 18            |
| Fresh Emergent Wetland          | 0.03                             | 1            | 0               | 3               | 3             | 11            | 7             |
| Pasture                         | 0.03                             | 0            | 0               | 0               | 2             | 5             | 13            |
| Perennial Grassland             | 0.03                             | 0            | 0               | 2               | 4             | 10            | 14            |
| Aquatic Habitats                | See below                        | See below    | See below       | See below       | See below     | See below     | See below     |
| Lacustrine                      | 0.06                             | 0            | 0               | 3               | 2             | 9             | 5             |
| Developed Habitats              | See below                        | See below    | See below       | See below       | See below     | See below     | See below     |
| Deciduous Orchard               | 2.06                             | 0            | 0               | 1               | 1             | 6             | 10            |
| Evergreen Orchard               | 0.02                             | 0            | 0               | 1               | 1             | 1             | 9             |
| Urban                           | 0.01                             | 0            | 0               | 0               | 1             | 11            | 11            |
| Non-vegetated Habitats          | See below                        | See below    | See below       | See below       | See below     | See below     | See below     |