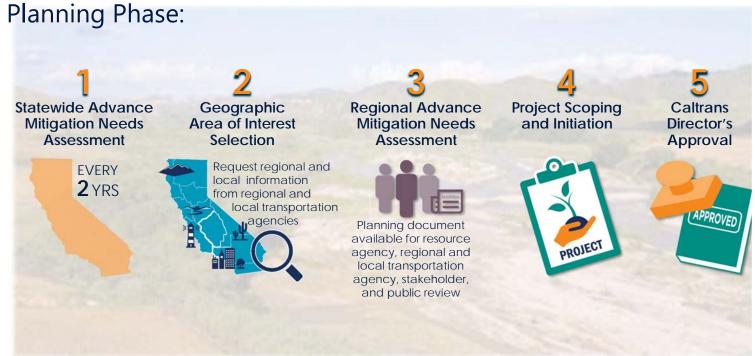

## General Data Layer Selection Considerations (continues):

- ☐ Statewide Advance Mitigation Needs Assessment
  - Assesses potential compensatory mitigation need
    - √ Impacts only
  - Aids in selections of Regions
- ☐ Regional Advance Mitigation Needs Assessment
  - Includes SAMNA results in Region
  - Brings in, or references, other publicly available datasets that inform advance mitigation project concepts
  - Reviews conservation goals and objectives in region
    - ✓ Meets the environmental improvement goal of advance mitigation
    - ✓ Implemented through mitigation project delivery
      - Parcel acquisition occurs in mitigation project delivery

## Statewide Advance Mitigation Needs Assessment (SAMNA):

- ☐ First step of the advance mitigation planning process
- ☐ Identifies eligible transportation projects from long-range transportation plans:
  - 10-year planning horizon
  - Updated every two years, as transportation plans are renewed

- Establishes legal authority:
  - Article XIX of the California Constitution
  - Establishes basis for the Director's approval for advance mitigation project funding allocation
- Establishes the foundation for wise planning and investment of the advance mitigation funds:
  - The right kind of mitigation in the right amount in the right place at the right time
  - Meets project delivery and environmental goals of the program

## Statewide Advance Mitigation Needs Assessment (SAMNA): Data

Layers SAMNA layers are data products that are compilations of publicly available, regulatory agency sponsored/recommended spatial and attribute data.

- ☐ Vegetation Layers for state and federal Endangered Species Acts:
  - Spatial data sets: VegCAMP (CDFW), CALVeg (USDA), FVeg (CalFire)
  - Habitat suitability attributes: CWHR, CNPS/Calflora, RareFind
  - Range Restriction: CWHR range maps, USFWS range maps, Jepson Floristic Provinces, CNDDB (when no other range options are available)
- ☐ Wetlands layers Clean Water Act Section 404:
  - 2017 National Wetland Inventory (USFWS) + California Aquatic Resource Inventory (SFEI)
- ☐ Waters layers Clean Water Act Section 401, LSAA ("1600"), Porter-Cologne:
  - 2017 National Hydrology Dataset (USGS)
  - Fish species under ESAs attributed in using NMFS/USFWS DCH layers, or CNDDB (CDFW)
- ☐ Other layers used to aid in analysis:
  - HUC-8 sub-basins and HUC-10 watersheds (USGS),
  - USDA Ecoregion Sections and Subsections (used by CDFW as basis for SWAP)
  - Coastal Zone boundary (California Coastal Commission, for state and federal Coastal Acts)

## Regional Advance Mitigation Needs Assessment: Data Selection

- ☐ Application of evidence-building principles contained in multiple environmental compliance paradigms.
- Planning-level information Caltrans Districts will consult when conceptualizing advance mitigation projects. A desktop study.
- ☐ Data-sets are existing, relevant, and readily available.
- Natural resource regulatory agency staff confirm that they use and consult these data through the RAMNA review process.
- ☐ Interested parties given opportunity to communicate and provide data for agencies to adopt through the RAMNA review process.