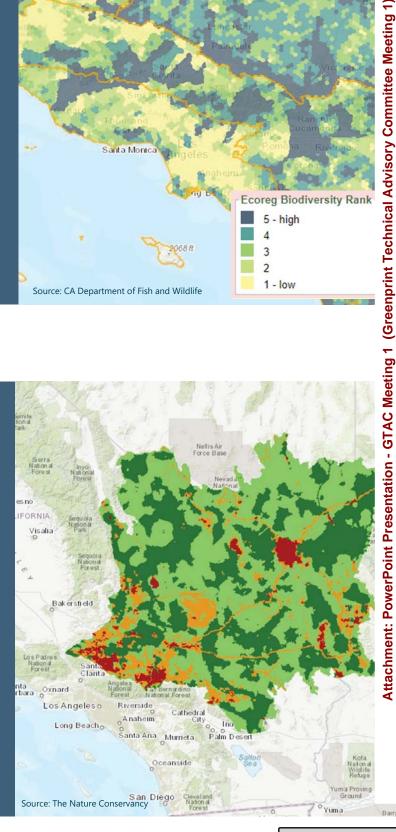

## RAMNA Maps and Data Sources: SAMNA Data Layers

- ☐ Land cover☐ Habitats☐ Species
- □ Wetlands
- □ Non-wetland waters
  □ Ecological boundaries
  - Ecoregion
- HUC-8

  □ Political boundaries
  - Caltrans Districts
  - Counties
  - Coastal Zone

| Number of Potentially Occurring | Special-status Sp                | ecies, by La | nd Cover Type – | Southern Califo | rnia Coast Ed | oregion Secti | on in the GAI |
|---------------------------------|----------------------------------|--------------|-----------------|-----------------|---------------|---------------|---------------|
| Land Cover Type                 | Cover as<br>Percentage of<br>GAI | Plants       | Invertebrates   | Amphibians      | Reptiles      | Birds         | Mammals       |
| Tree-dominated Habitats         | See below                        | See below    | See below       | See below       | See below     | See below     | See below     |
| Coastal Oak Woodland            | <0.01                            | 0            | 0               | 6               | 7             | 14            | 18            |
| Eucalyptus                      | 0.03                             | 0            | 0               | 6               | 6             | 14            | 17            |
| Montane Riparian                | 0.13                             | 0            | 0               | 1               | 3             | 7             | 16            |
| Sierran Mixed Conifer           | 2.22                             | 0            | 0               | 2               | 2             | 9             | 14            |
| Valley Foothill Riparian        | 0.06                             | 0            | 0               | 5               | 7             | 16            | 17            |
| Shrub-dominated Habitats        | See below                        | See below    | See below       | See below       | See below     | See below     | See below     |
| Chamise-Redshank Chaparral      | 0.01                             | 0            | 0               | 2               | 6             | 12            | 14            |
| Coastal Scrub                   | <0.01                            | 28           | 1               | 5               | 8             | 14            | 21            |
| Desert Wash                     | 0.41                             | 0            | 0               | 1               | 2             | 6             | 16            |
| Mixed Chaparral                 | 0.58                             | 19           | 0               | 6               | 7             | 13            | 19            |
| Herbaceous-dominated Habitats   | See below                        | See below    | See below       | See below       | See below     | See below     | See below     |
| Annual Grassland                | 13.25                            | 15           | 2               | 5               | 6             | 19            | 18            |
| Fresh Emergent Wetland          | 0.03                             | 1            | 0               | 3               | 3             | 11            | 7             |
| Pasture                         | 0.03                             | 0            | 0               | 0               | 2             | 5             | 13            |
| Perennial Grassland             | 0.03                             | 0            | 0               | 2               | 4             | 10            | 14            |
| Aquatic Habitats                | See below                        | See below    | See below       | See below       | See below     | See below     | See below     |
| Lacustrine                      | 0.06                             | 0            | 0               | 3               | 2             | 9             | 5             |
| Developed Habitats              | See below                        | See below    | See below       | See below       | See below     | See below     | See below     |
| Deciduous Orchard               | 2.06                             | 0            | 0               | 1               | 1             | 6             | 10            |
| Evergreen Orchard               | 0.02                             | 0            | 0               | 1               | 1             | 1             | 9             |
| Urban                           | 0.01                             | 0            | 0               | 0               | 1             | 11            | 11            |
| Non-vegetated Habitats          | See below                        | See below    | See below       | See below       | See below     | See below     | See below     |