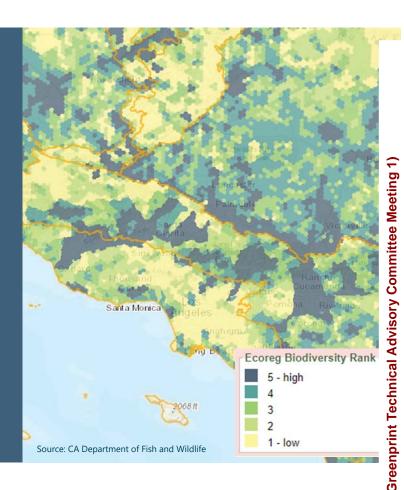

## RAMNA Maps and Data Sources: SAMNA Data Layers

- ☐ Land cover☐ Habitats☐ Species
- □ Wetlands
- □ Non-wetland waters
  □ Ecological boundaries
  - Ecoregion
- HUC-8

  □ Political boundaries
  - Caltrans Districts
  - Counties
  - Coastal Zone

| Number of Potentially Occurring | Special-status Sp                | ecies, by La | nd Cover Type – | Southern Califo | rnia Coast Ed | oregion Secti | on in the GAI |
|---------------------------------|----------------------------------|--------------|-----------------|-----------------|---------------|---------------|---------------|
| Land Cover Type                 | Cover as<br>Percentage of<br>GAI | Plants       | Invertebrates   | Amphibians      | Reptiles      | Birds         | Mammals       |
| Tree-dominated Habitats         | See below                        | See below    | See below       | See below       | See below     | See below     | See below     |
| Coastal Oak Woodland            | <0.01                            | 0            | 0               | 6               | 7             | 14            | 18            |
| Eucalyptus                      | 0.03                             | 0            | 0               | 6               | 6             | 14            | 17            |
| Montane Riparian                | 0.13                             | 0            | 0               | 1               | 3             | 7             | 16            |
| Sierran Mixed Conifer           | 2.22                             | 0            | 0               | 2               | 2             | 9             | 14            |
| Valley Foothill Riparian        | 0.06                             | 0            | 0               | 5               | 7             | 16            | 17            |
| Shrub-dominated Habitats        | See below                        | See below    | See below       | See below       | See below     | See below     | See below     |
| Chamise-Redshank Chaparral      | 0.01                             | 0            | 0               | 2               | 6             | 12            | 14            |
| Coastal Scrub                   | <0.01                            | 28           | 1               | 5               | 8             | 14            | 21            |
| Desert Wash                     | 0.41                             | 0            | 0               | 1               | 2             | 6             | 16            |
| Mixed Chaparral                 | 0.58                             | 19           | 0               | 6               | 7             | 13            | 19            |
| Herbaceous-dominated Habitats   | See below                        | See below    | See below       | See below       | See below     | See below     | See below     |
| Annual Grassland                | 13.25                            | 15           | 2               | 5               | 6             | 19            | 18            |
| Fresh Emergent Wetland          | 0.03                             | 1            | 0               | 3               | 3             | 11            | 7             |
| Pasture                         | 0.03                             | 0            | 0               | 0               | 2             | 5             | 13            |
| Perennial Grassland             | 0.03                             | 0            | 0               | 2               | 4             | 10            | 14            |
| Aquatic Habitats                | See below                        | See below    | See below       | See below       | See below     | See below     | See below     |
| Lacustrine                      | 0.06                             | 0            | 0               | 3               | 2             | 9             | 5             |
| Developed Habitats              | See below                        | See below    | See below       | See below       | See below     | See below     | See below     |
| Deciduous Orchard               | 2.06                             | 0            | 0               | 1               | 1             | 6             | 10            |
| Evergreen Orchard               | 0.02                             | 0            | 0               | 1               | 1             | 1             | 9             |
| Urban                           | 0.01                             | 0            | 0               | 0               | 1             | 11            | 11            |
| Non-vegetated Habitats          | See below                        | See below    | See below       | See below       | See below     | See below     | See below     |