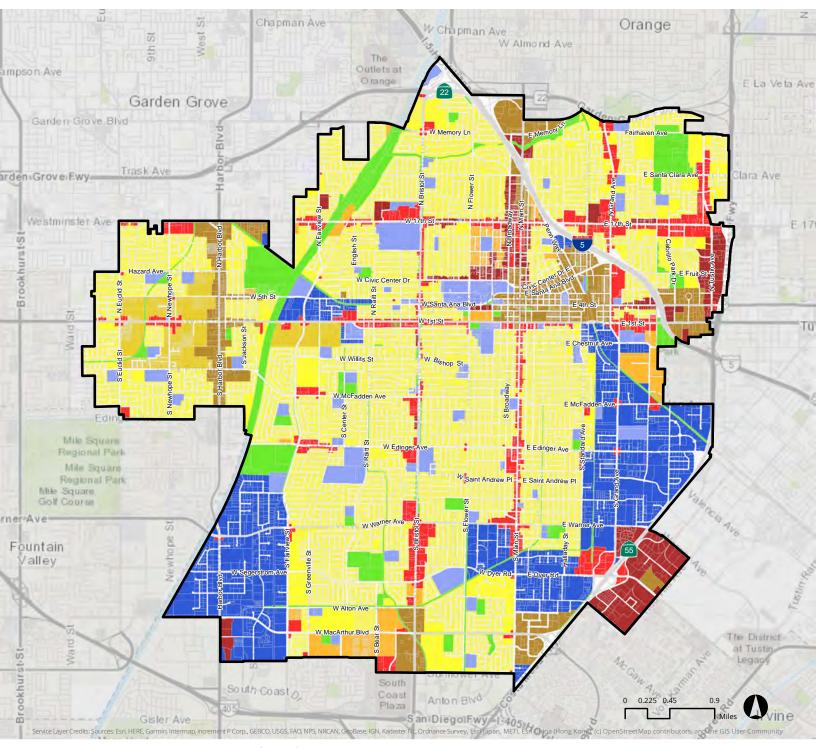

# Zoning Codes in City of Santa Ana (Local Jurisdiction's Zoning Codes)

Data Source: City of Santa Ana, SCAG, 2018 | Map Created: 6/5/2019