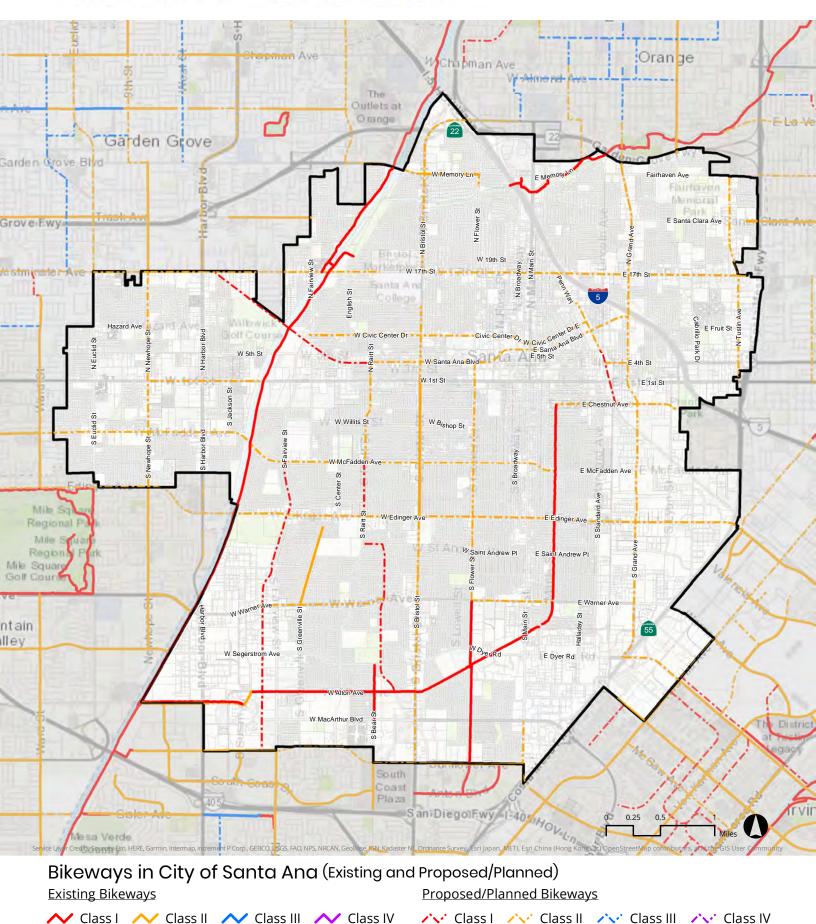

#### **REGIONAL BIKEWAYS**

The Southern California Regional Bikeway Shapefile (RBS) has been compiled in coordination with each of the six County Transportation Commissions (Imperial, Orange, Los Angeles, Riverside, San Bernardino, and Ventura). SCAG has developed standard data fields using existing fields from each county and others identified by stakeholders and consultants. The RBS includes both existing and planned facilities and was compiled from shapefiles provided

by each county transportation commission. Commissions use different strategies for compiling their files so some counties may be more up to date and contain different amounts of data than others. Existing routes are facilities that currently are installed upon city streets or paths. Planned facilities are those contained in city or county level plans that have not yet been constructed. Each route is classified based on definitions for bicycle routes as outlined below. Class I-IV are defined by the California Highway Design Manual. Class V is a SCAG defined route type.

#### **Class Definitions:**

- Class I Bikeway (Bike Path): Provides a completely separated facility for the exclusive use of bicycles and pedestrians with crossflow by vehicles minimized.
- Class II Bikeway (Bike Lane): Provides a striped lane for one-way bike travel on a street or highway.
- Class III Bikeway (Bike Route): Provides for shared use with pedestrian or motor vehicle traffic.
- Class IV Bikeway (Separated Bikeway): Provides for the exclusive use of bicycles and includes a separation (e.g., grade separation, flexible posts, inflexible physical barrier, or on-street parking) required between the separated bikeway and the through vehicular traffic.
- Class V Bikeway (Bicycle Friendly Boulevard): Bicycle Friendly Boulevard are facilities parallel to major corridors and that provide a calmer, safer alternative for bicyclists of all ages and skill levels. Bicycle Friendly Streets include traffic calming elements beyond traditional signage, such as roundabouts, diverters, curb extensions, etc.