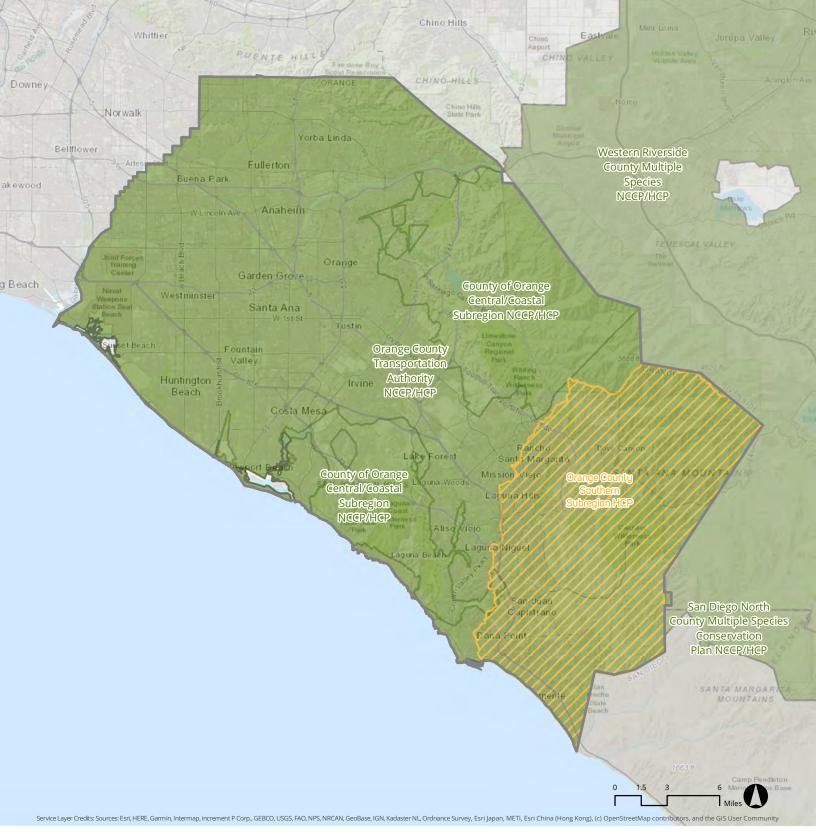

# Natural Community & Habitat Conservation Plans (NCCP & HCP) in Orange County

County Boundary

Natural Community & Habitat Conservation Plans

Habitat Conservation Plans

Data Source: Natural Community Conservation Planning (NCCP) program of the California Department of Fish and Wildlife, accessed in August 2017 | Map Created: 6/6/2019 Disclaimer: The information shown on this map reflect jurisdiction's input submitted during the Local Input and Envisioning Process for the Connect SoCal. SCAG shall not be responsible for user's misuse or misrepresentation of this map. For the details regarding the sources, methodologies and contents of this map, please refer to the SCAG Data/Map Book or contact RTPLocalInput@scag.ca.gov.