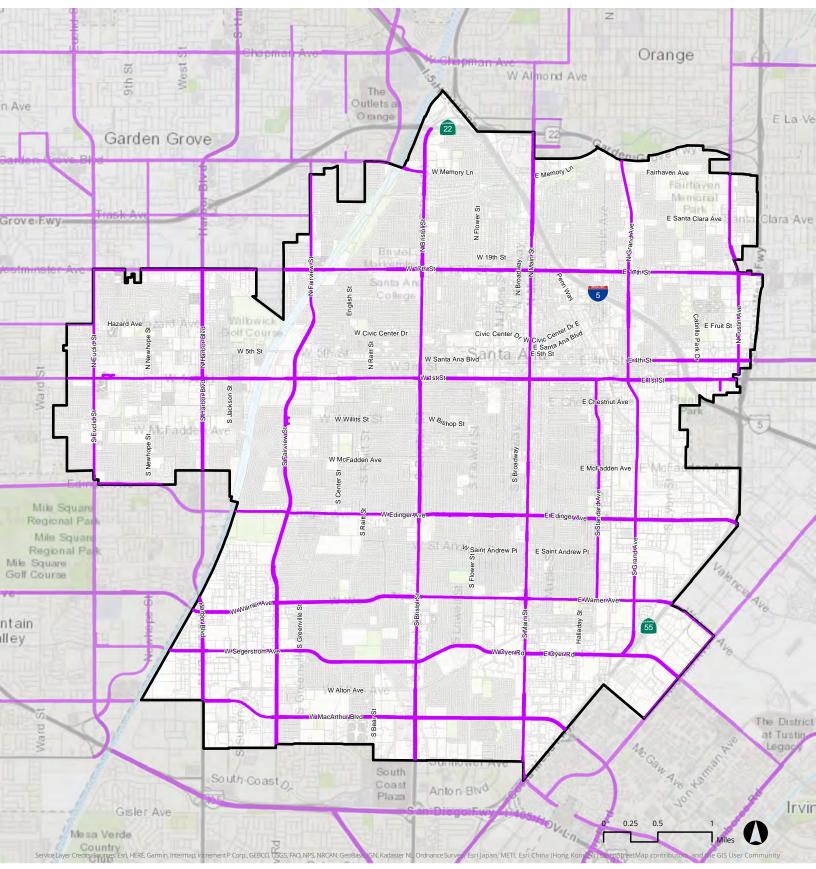

#### **REGIONAL TRUCK ROUTES**

The Southern California Regional Truck Route Shapefile (RTRS) has been compiled using the general plans and municipal codes of the jurisdictions in areas of each of the six County Transportation Commissions (Imperial, Orange, Los Angeles, Riverside, San Bernardino, and Ventura). SCAG has developed standard data fields based on information found in local general plans and municipal codes to identify roadways and roadway segments that are designated as truck routes by the cities.

The RTRS includes truck routes on existing local facilities. Jurisdictions may use various operational criteria to define truck routes including minimum and maximum weights, number of axles, time of the day, etc. Weight-related restrictions, like gross and net weight limits, are the most commonly used criterion. Existing truck routes are those that are specifically identified as facilities where trucks are generally permitted during all times, or the majority, of a day. It should be recognized that most jurisdictions permit truck to travel on any roadway segment with clear limitations to their movement (e.g., direct delivery to locations not on a designated route). Each route is at the discretion of its jurisdiction. Confirmation and updates to the RTRS will allow SCAG member cities to understand and develop policy regarding intracity and intercity truck route connections and gaps, and access to relevant land uses within jurisdictional boundaries.

# Truck Routes in City of Santa Ana

# City Boundary

🔨 Truck Routes

#### Data Source: SCAG, City of Santa Ana, 2018 | Map Created: 6/20/2019