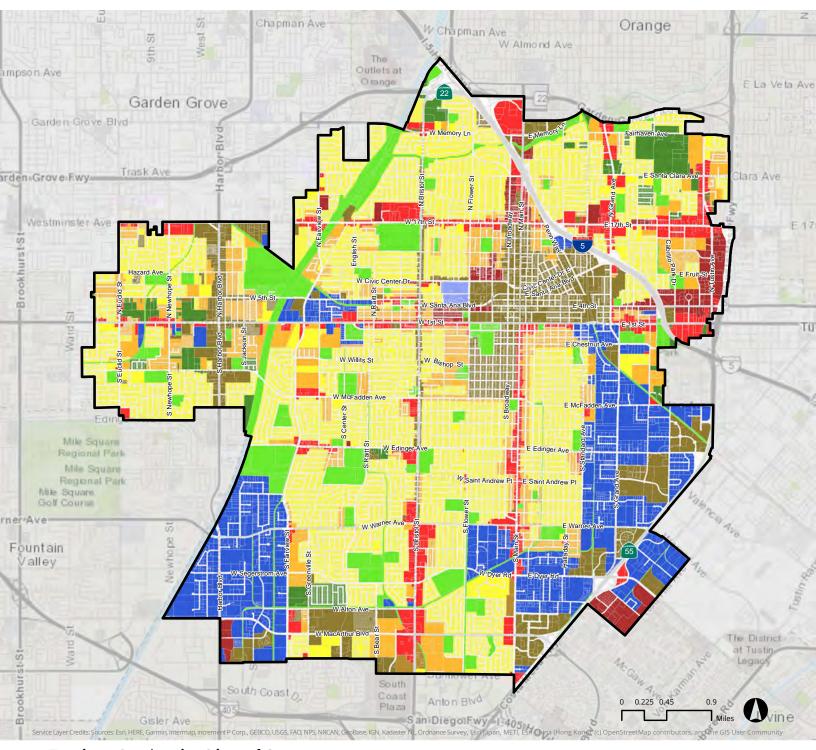

s
- Jurisdiction Boundary and Sphere of Influence
- Census Tract boundary
- Transportation Analysis Zone (TAZ) boundary

MAPS





# General Plan Land Use in City of Santa Ana (Local Jurisdiction's Land Use Designations)

- LR-7 (Low Density Residential)
- LMR-11 (Low-Medium Density Residential)
- MR-15 (Medium Density Residential)
- UN (Urban Neighborhood)
  - GC (General Commercial)
  - IND (Industrial)
- **INS** (Institutional)

- OS (Open Space)
- DC (District Center)
- PAO (Professional & Administrative Office)
- **OBPDC** (One Broadway Plaza District Center)





# General Plan Land Use in City of Santa Ana (2016 SCAG Land Use Codes)







# Zoning Codes in City of Santa Ana (Local Jurisdiction's Zoning Codes)



Data Source: City of Santa Ana, SCAG, 2018 | Map Created: 6/5/2019





# Zoning Codes in City of Santa Ana (2016 SCAG Land Use Codes)







# Existing Land Use in City of Santa Ana



Data Source: City of Santa Ana, SCAG, 2018 | Map Created: 6/6/2019





# Specific Plan Land Use in City of Santa Ana (2016 SCAG Land Use Codes)







# Protected Open Space in City of Santa Ana



The lands in CPAD range from huge national forests to very small urban parks. Federal, state, county, city, special district and non-governmental agency holdings are included in this map. Please note private owners are not currently included in CPAD, except only a few of California's HOA parks.

#### Data Source: California Protected Areas Database (CPAD) v.2017a | Map Created: 6/6/2019





- Multiple (non-specific)
- Multiple (circular)

The California Natural Diversity Database