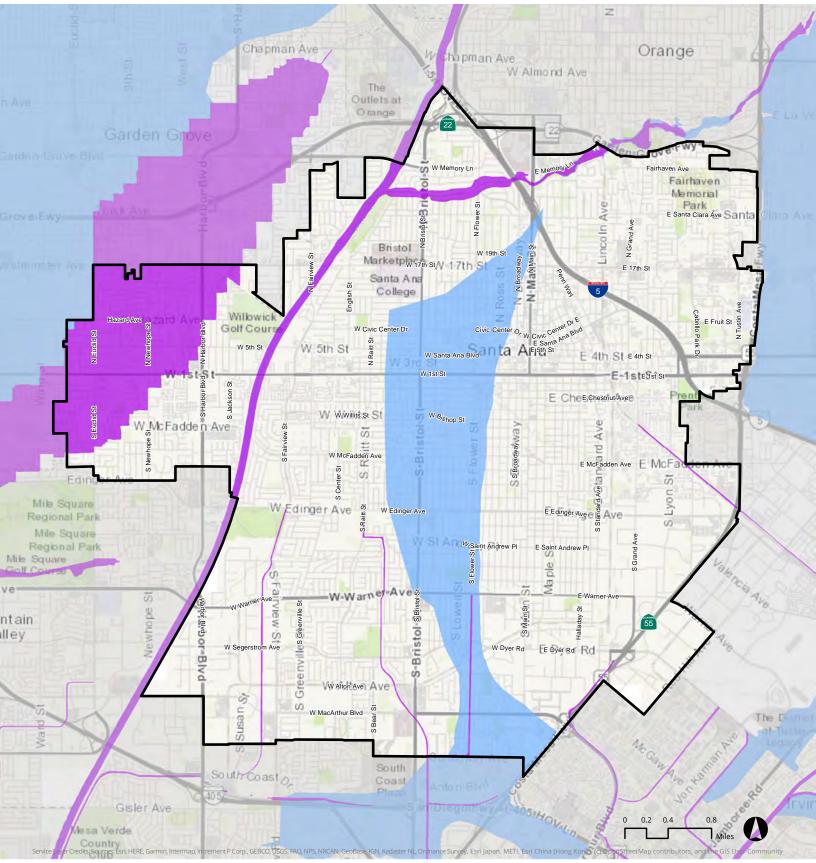

# Natural Community & Habitat Conservation Plans (NCCP & HCP) in Orange County

County Boundary

Natural Community & Habitat Conservation Plans

Habitat Conservation Plans

Data Source: Natural Community Conservation Planning (NCCP) program of the California Department of Fish and Wildlife, accessed in August 2017 | Map Created: 6/6/2019 Disclaimer: The information shown on this map reflect jurisdiction's input submitted during the Local Input and Envisioning Process for the Connect SoCal. SCAG shall not be responsible for user's misuse or misrepresentation of this map. For the details regarding the sources, methodologies and contents of this map, please refer to the SCAG Data/Map Book or contact RTPLocalInput@scag.ca.gov.