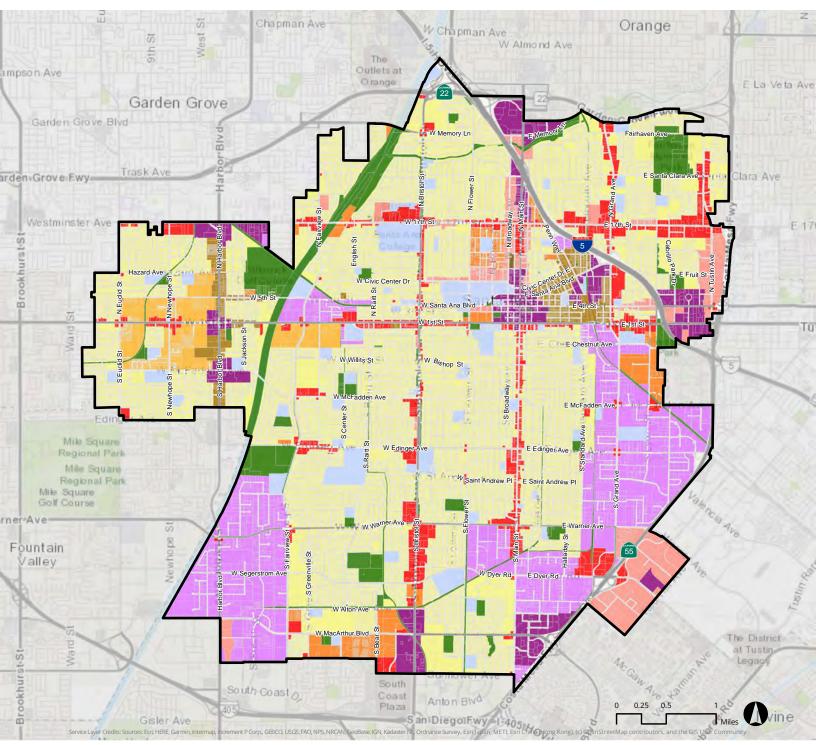

# General Plan Land Use in City of Santa Ana (Local Jurisdiction's Land Use Designations)

- LR-7 (Low Density Residential)
- LMR-11 (Low-Medium Density Residential)
- MR-15 (Medium Density Residential)
- UN (Urban Neighborhood)
  - GC (General Commercial)
  - IND (Industrial)
- **INS** (Institutional)

- OS (Open Space)
- DC (District Center)
- PAO (Professional & Administrative Office)
- **OBPDC** (One Broadway Plaza District Center)