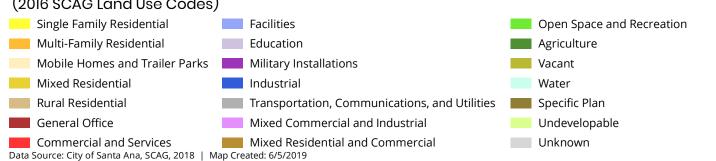

## TABLE 1: 2016 SCAG Land Use Codes - Legend

| LEGEND | )                                 | LAND USE DESCRIPTION                                                                                                                                                                                                                                                                                                                                                                                                                                                                                                      |
|--------|-----------------------------------|---------------------------------------------------------------------------------------------------------------------------------------------------------------------------------------------------------------------------------------------------------------------------------------------------------------------------------------------------------------------------------------------------------------------------------------------------------------------------------------------------------------------------|
|        | Single Family Residential         | <ul> <li>1110 Single Family Residential</li> <li>1111 High Density Single Family Residential (9 or more DUs/ac)</li> <li>1112 Medium Density Single Family Residential (3-8 DUs/ac)</li> <li>1113 Low Density Single Family Residential (2 or less DUs/ac)</li> </ul>                                                                                                                                                                                                                                                     |
|        | Multi-Family Residential          | <ul> <li>1120 Multi-Family Residential</li> <li>1121 Mixed Multi-Family Residential</li> <li>1122 Duplexes, Triplexes and 2- or 3-Unit Condominiums and</li> <li>Townhouses</li> <li>1123 Low-Rise Apartments, Condominiums, and Townhouses</li> <li>1124 Medium-Rise Apartments and Condominiums</li> <li>1125 High-Rise Apartments and Condominiums</li> </ul>                                                                                                                                                          |
|        | Mobile Homes and Trailer<br>Parks | 1130 Mobile Homes and Trailer Parks<br>1131 Trailer Parks and Mobile Home Courts, High-Density<br>1132 Mobile Home Courts and Subdivisions, Low-Density                                                                                                                                                                                                                                                                                                                                                                   |
|        | Mixed Residential                 | 1140 Mixed Residential<br>1100 Residential                                                                                                                                                                                                                                                                                                                                                                                                                                                                                |
|        | Rural Residential                 | 1150 Rural Residential                                                                                                                                                                                                                                                                                                                                                                                                                                                                                                    |
|        | General Office                    | <ul> <li>1210 General Office Use</li> <li>1211 Low- and Medium-Rise Major Office Use</li> <li>1212 High-Rise Major Office Use</li> <li>1213 Skyscrapers</li> </ul>                                                                                                                                                                                                                                                                                                                                                        |
| -      | Commercial and Services           | <ul> <li>1200 Commercial and Services</li> <li>1220 Retail Stores and Commercial Services</li> <li>1221 Regional Shopping Center</li> <li>1222 Retail Centers (Non-Strip With Contiguous Interconnected Off-Street Parking)</li> <li>1223 Retail Strip Development</li> <li>1230 Other Commercial</li> <li>1231 Commercial Storage</li> <li>1232 Commercial Recreation</li> <li>1233 Hotels and Motels</li> </ul>                                                                                                         |
|        | Facilities                        | <ul> <li>1240 Public Facilities</li> <li>1241 Government Offices</li> <li>1242 Police and Sheriff Stations</li> <li>1243 Fire Stations</li> <li>1244 Major Medical Health Care Facilities</li> <li>1245 Religious Facilities</li> <li>1246 Other Public Facilities</li> <li>1247 Public Parking Facilities</li> <li>1247 Public Parking Facilities</li> <li>1250 Special Use Facilities</li> <li>1251 Correctional Facilities</li> <li>1252 Special Care Facilities</li> <li>1253 Other Special Use Facilities</li> </ul> |
|        | Education                         | <ul> <li>1260 Educational Institutions</li> <li>1261 Pre-Schools/Day Care Centers</li> <li>1262 Elementary Schools</li> <li>1263 Junior or Intermediate High Schools</li> <li>1264 Senior High Schools</li> <li>1265 Colleges and Universities</li> <li>1266 Trade Schools and Professional Training Facilities</li> </ul>                                                                                                                                                                                                |

| LEGEND                                              | LAND USE DESCRIPTION                                                                                                                                                                                                                                                                                                                                                                                                                                                                                                                                                                                                                                                                                                                                                                                                                                                                       |
|-----------------------------------------------------|--------------------------------------------------------------------------------------------------------------------------------------------------------------------------------------------------------------------------------------------------------------------------------------------------------------------------------------------------------------------------------------------------------------------------------------------------------------------------------------------------------------------------------------------------------------------------------------------------------------------------------------------------------------------------------------------------------------------------------------------------------------------------------------------------------------------------------------------------------------------------------------------|
| Military Installations                              | 1270 Military Installations<br>1271 Base (Built-up Area)<br>1272 Vacant Area<br>1273 Air Field<br>1274 Former Base (Built-up Area)<br>1275 Former Base Vacant Area<br>1276 Former Base Air Field                                                                                                                                                                                                                                                                                                                                                                                                                                                                                                                                                                                                                                                                                           |
| Industrial                                          | <ul> <li>1300 Industrial</li> <li>1310 Light Industrial</li> <li>1311 Manufacturing, Assembly, and Industrial Services</li> <li>1312 Motion Picture and Television Studio Lots</li> <li>1313 Packing Houses and Grain Elevators</li> <li>1314 Research and Development</li> <li>1320 Heavy Industrial</li> <li>1321 Manufacturing</li> <li>1322 Petroleum Refining and Processing</li> <li>1323 Open Storage</li> <li>1324 Major Metal Processing</li> <li>1325 Chemical Processing</li> <li>1325 Chemical Processing</li> <li>1331 Mineral Extraction - Other Than Oil and Gas</li> <li>1332 Mineral Extraction - Oil and Gas</li> <li>1330 Wholesaling and Warehousing</li> </ul>                                                                                                                                                                                                        |
| Transportation,<br>Communications, and<br>Utilities | <ul> <li>1400 Transportation, Communications, and Utilities</li> <li>1411 Airports</li> <li>1411 Airports</li> <li>1412 Railroads</li> <li>1413 Freeways and Major Roads</li> <li>1414 Park-and-Ride Lots</li> <li>1415 Bus Terminals and Yards</li> <li>1416 Truck Terminals</li> <li>1417 Harbor Facilities</li> <li>1418 Navigation Aids</li> <li>1418 Volter and Pacilities</li> <li>1431 Electrical Power Facilities</li> <li>1432 Solid Waste Disposal Facilities</li> <li>1433 Liquid Waste Disposal Facilities</li> <li>1434 Water Storage Facilities</li> <li>1435 Natural Gas and Petroleum Facilities</li> <li>1436 Water Transfer Facilities</li> <li>1437 Improved Flood Waterways and Structures</li> <li>1438 Mixed Utilities</li> <li>1441 Bus Yards</li> <li>1442 Rail Yards</li> <li>1442 Mixed Transportation</li> <li>1440 Mixed Transportation and Utility</li> </ul> |

## TABLE 1: 2016 SCAG Land Use Codes - Legend continued

| LEGEND |                                     | LAND USE DESCRIPTION                                                                                                                                                                                                                                                                                                                                                                                                                          |
|--------|-------------------------------------|-----------------------------------------------------------------------------------------------------------------------------------------------------------------------------------------------------------------------------------------------------------------------------------------------------------------------------------------------------------------------------------------------------------------------------------------------|
|        | Mixed Commercial and<br>Industrial  | 1500 Mixed Commercial and Industrial                                                                                                                                                                                                                                                                                                                                                                                                          |
|        | Mixed Residential and<br>Commercial | <ul><li>1600 Mixed Residential and Commercial</li><li>1610 Residential-Oriented Residential/Commercial Mixed Use</li><li>1620 Commercial-Oriented Residential/Commercial Mixed Use</li></ul>                                                                                                                                                                                                                                                  |
|        | Open Space and Recreation           | <ul> <li>1800 Open Space and Recreation</li> <li>1810 Golf Courses</li> <li>1820 Local Parks and Recreation</li> <li>1830 Regional Parks and Recreation</li> <li>1840 Cemeteries</li> <li>1850 Wildlife Preserves and Sanctuaries</li> <li>1860 Specimen Gardens and Arboreta</li> <li>1870 Beach Parks</li> <li>1880 Other Open Space and Recreation</li> <li>1890 Off-Street Trails</li> </ul>                                              |
|        | Agriculture                         | <ul> <li>2000 Agriculture</li> <li>2100 Cropland and Improved Pasture Land</li> <li>2110 Irrigated Cropland and Improved Pasture Land</li> <li>2120 Non-Irrigated Cropland and Improved Pasture Land</li> <li>2200 Orchards and Vineyards</li> <li>2300 Nurseries</li> <li>2400 Dairy, Intensive Livestock, and Associated Facilities</li> <li>2500 Poultry Operations</li> <li>2600 Other Agriculture</li> <li>2700 Horse Ranches</li> </ul> |
| -      | Vacant                              | <ul> <li>3000 Vacant</li> <li>3100 Vacant Undifferentiated</li> <li>3200 Abandoned Orchards and Vineyards</li> <li>3300 Vacant With Limited Improvements</li> <li>3400 Beaches (Vacant)</li> <li>1900 Urban Vacant</li> </ul>                                                                                                                                                                                                                 |
|        | Water                               | <ul> <li>4000 Water</li> <li>4100 Water, Undifferentiated</li> <li>4200 Harbor Water Facilities</li> <li>4300 Marina Water Facilities</li> <li>4400 Water Within a Military Installation</li> <li>4500 Area of Inundation (High Water)</li> </ul>                                                                                                                                                                                             |
|        | Specific Plan                       | 7777 Specific Plan                                                                                                                                                                                                                                                                                                                                                                                                                            |
|        | Under Construction                  | 1700 Under Construction                                                                                                                                                                                                                                                                                                                                                                                                                       |
|        | Undevelopable or Protected<br>Land  | 8888 Undevelopable or Protected Land                                                                                                                                                                                                                                                                                                                                                                                                          |
|        | Unknown                             | 9999 Unknown                                                                                                                                                                                                                                                                                                                                                                                                                                  |