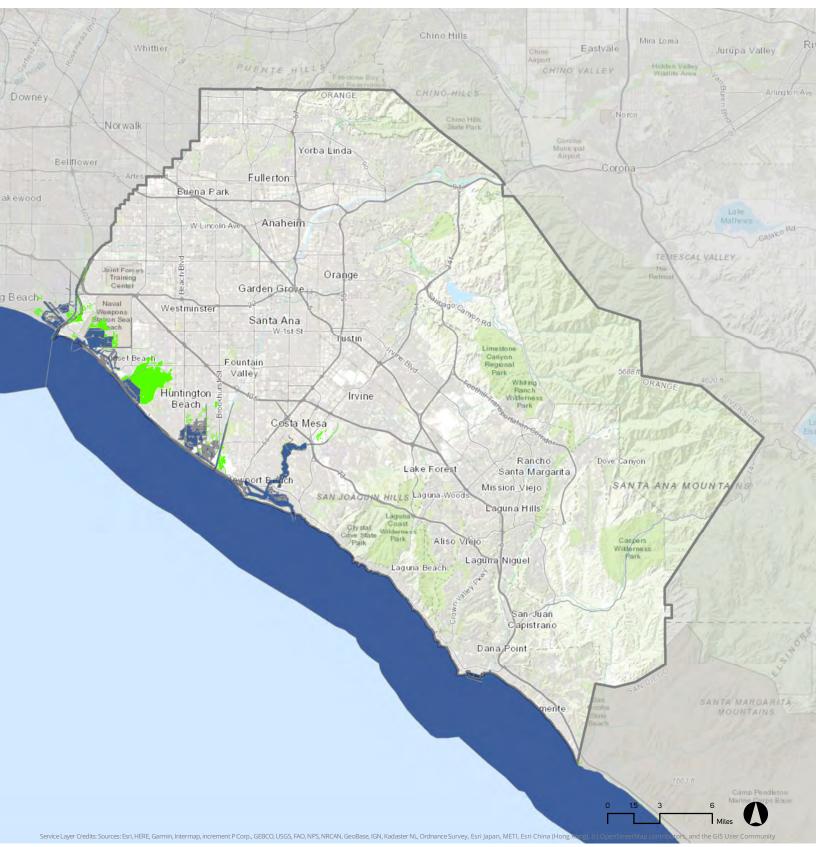

# Major Transit Stops and High Quality Transit Corridors in City of Santa Ana [Year 2045]

Major Transit Stops 🔨 High Quality Transit Corridors (HQTCs) 📃 High Quality Transit Areas (HQTAs)

Note: To assist in identifying transit priority project areas, SCAG identifies Major Transit Stops and High Quality Transit Corridors (HQTCs), and their surrounding areas in one-half mile radius distance, as specified in Section 21155.(b)(3). Major transit stops and HQTCs are extracted from 2045 plan year data of the Draft Connect SoCal. SCAG's High Quality Transit Area (HQTA) is within one-half mile from Major Transit Stops and HQTCs and developed based on the language in SB375. Please note that this map may undergo changes as SCAG continues to update its transportation network as part of the Connect SoCal development process and SCAG shall not be responsible for local jurisdiction's use of this map. Updates to this information will be forthcoming as information becomes available.

#### Data Source: SCAG, County Transportation Commissions, 2019 | Map Created: 6/18/2019