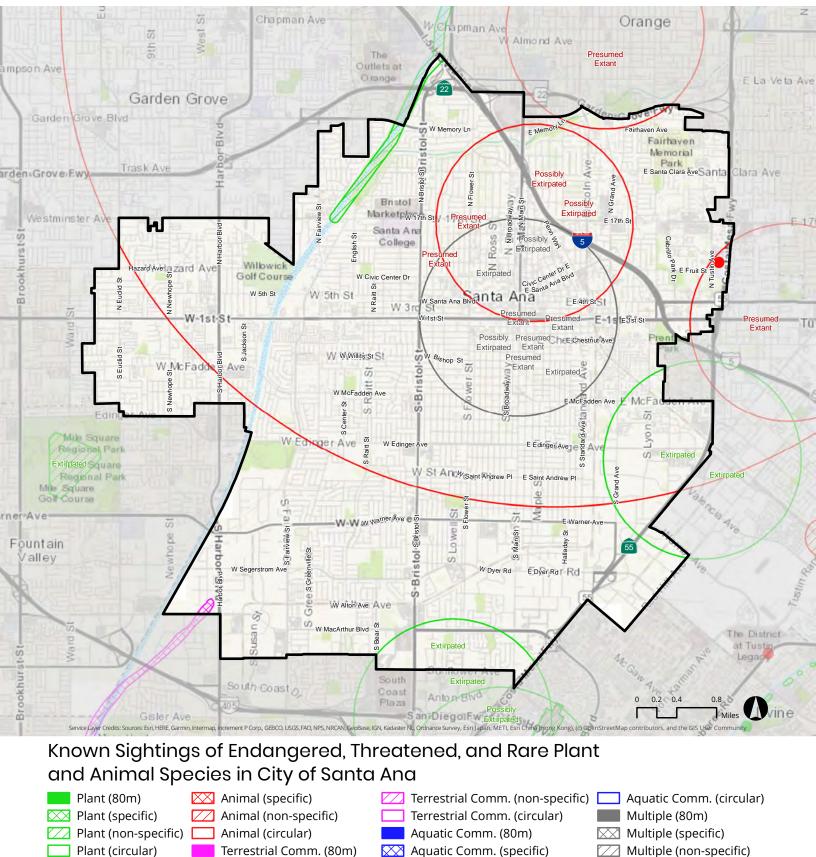

#### Data Source: California Protected Areas Database (CPAD) v.2017a | Map Created: 6/6/2019

- Multiple (non-specific)
- Multiple (circular)

The California Natural Diversity Database (CNDDB) is a library of the location and condition of species of rare and sensitive plants, animals, and natural communities in California. The dataset shown on the map is based on the combination of the three data fields in CNDDB; element type, accuracy and element occurrence count.

Terrestrial Comm. (specific) Z Aquatic Comm. (non-specific)

Animal (80m)

Data Source: California Department of Fish and Wildlife's Biogeographic Data Branch (BDB)'s CNDDB October 2017 versio | Map Created: 6/6/2019 Disclaimer: The information shown on this map reflect jurisdiction's input submitted during the Local Input and Envisioning Process for the Connect SoCal. SCAG shall not be responsible for user's misuse or misrepresentation of this map. For the details regarding the sources, methodologies and contents of this map, please refer to the SCAG Data/Map Book or contact RTPLocalInput@scag.ca.gov.