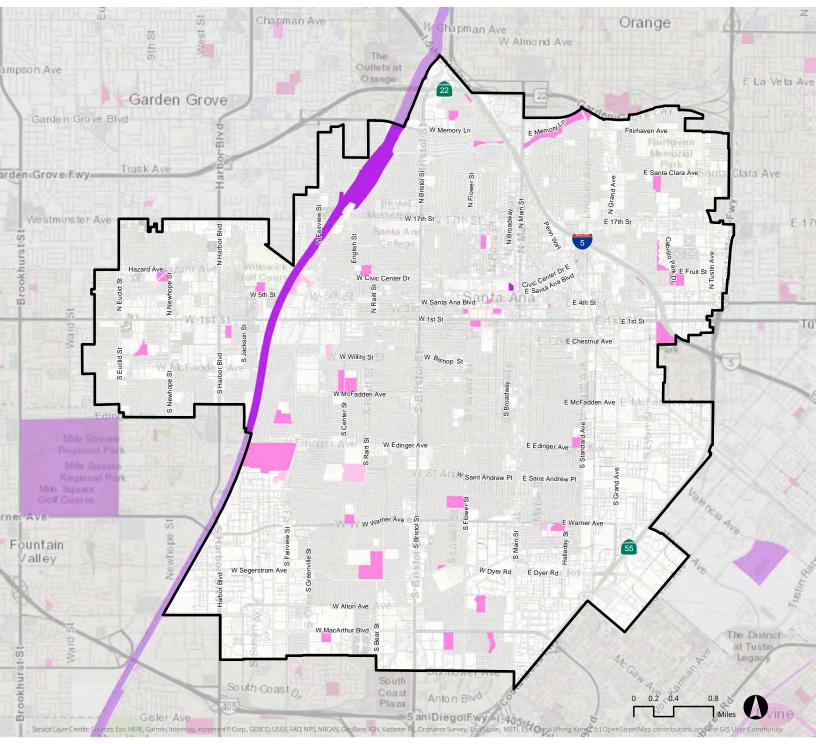

# Protected Open Space in City of Santa Ana

The lands in CPAD range from huge national forests to very small urban parks. Federal, state, county, city, special district and non-governmental agency holdings are included in this map. Please note private owners are not currently included in CPAD, except only a few of California's HOA parks.

#### Data Source: California Protected Areas Database (CPAD) v.2017a | Map Created: 6/6/2019

- Multiple (non-specific)
- Multiple (circular)

The California Natural Diversity Database (CNDDB) is a library of the location and condition of species of rare and sensitive plants, animals, and natural communities in California. The dataset shown on the map is based on the combination of the three data fields in CNDDB; element type, accuracy and element occurrence count.