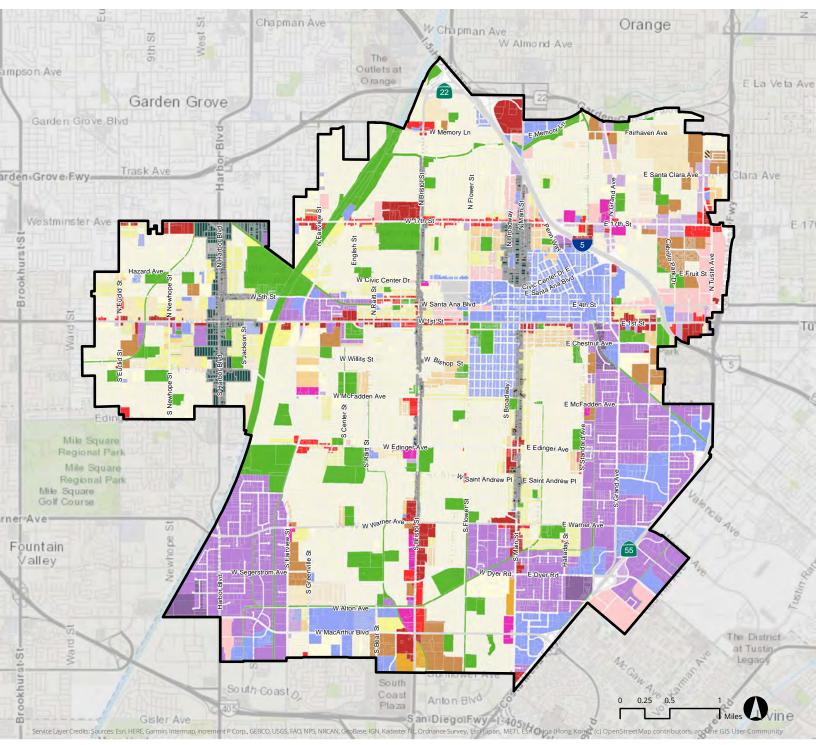

# Existing Land Use in City of Santa Ana

Data Source: City of Santa Ana, SCAG, 2018 | Map Created: 6/6/2019