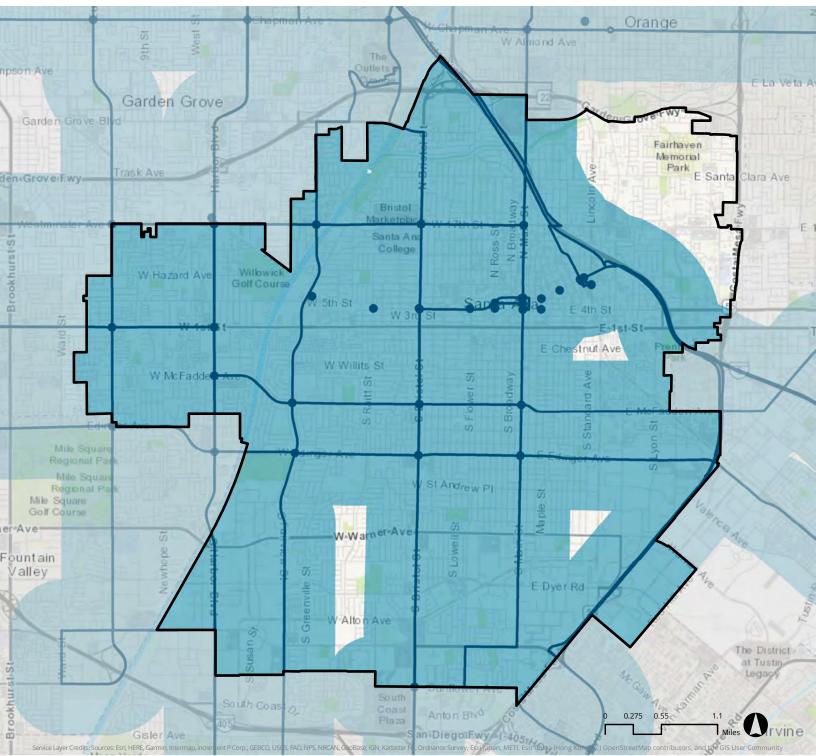

# Major Transit Stops and Transit Priority Areas in City of Santa Ana [Year 2045]

Major Transit Stops Transit Priority Areas (Areas within One-Half Mile from Major Transit Stops)

Note: As defined in SB 743, "Transit priority area" means an area within one-half mile of a major transit stop that is existing or planned, if the planned stop is scheduled to be completed within the planning horizon included in a Transportation Improvement Program adopted pursuant to Section 450.216 or 450.322 of Title 23 of the Code of Federal Regulations. Major transit stops are extracted from 2045 plan year of the Draft Connect SoCal. Please note that this map may undergo changes as SCAG continues to update its transportation network as part of the Connect SoCal development process and SCAG shall not be responsible for local jurisdiction's use of this map. Updates to this information will be forthcoming as information becomes available.

#### Data Source: SCAG, County Transportation Commissions, 2019 | Map Created: 6/18/2019