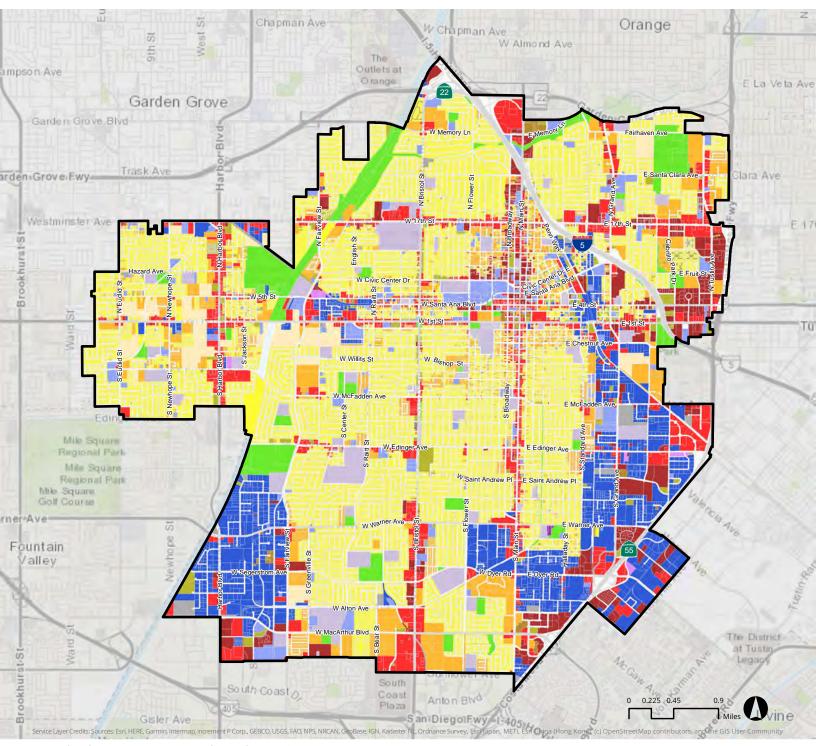

ary
- Transportation Analysis Zone (TAZ) boundary

MAPS





# General Plan Land Use in City of Santa Ana (Local Jurisdiction's Land Use Designations)

- LR-7 (Low Density Residential)
- LMR-11 (Low-Medium Density Residential)
- MR-15 (Medium Density Residential)
- UN (Urban Neighborhood)
  - GC (General Commercial)
  - IND (Industrial)
- **INS** (Institutional)

- OS (Open Space)
- DC (District Center)
- PAO (Professional & Administrative Office)
- **OBPDC** (One Broadway Plaza District Center)





# General Plan Land Use in City of Santa Ana (2016 SCAG Land Use Codes)







# Zoning Codes in City of Santa Ana (Local Jurisdiction's Zoning Codes)



Data Source: City of Santa Ana, SCAG, 2018 | Map Created: 6/5/2019





# Zoning Codes in City of Santa Ana (2016 SCAG Land Use Codes)







# Existing Land Use in City of Santa Ana



Data Source: City of Santa Ana, SCAG, 2018 | Map Created: 6/6/2019





# Specific Plan Land Use in City of Santa Ana (2016 SCAG Land Use Codes)







# Protected Open Space in City of Santa Ana



The lands in CPAD range from huge national forests to very small urban parks. Federal, state, county, city, special district and non-governmental agency holdings are included in this map. Please note private owners are not currently included in CPAD, except only a few of California's HOA parks.

#### Data Source: California Protected Areas Database (CPAD) v.2017a | Map Created: 6/6/2019





- Multiple (non-specific)
- Multiple (circular)

The California Natural Diversity Database (CNDDB) is a library of the location and condition of species of rare