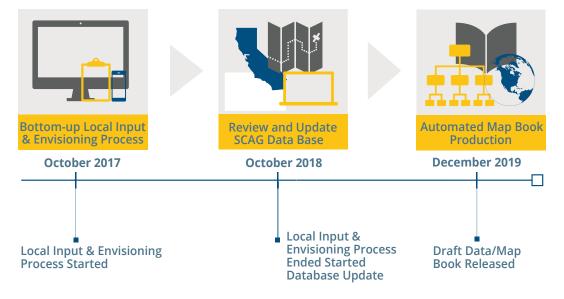

# LOCAL INPUT AND ENVISIONING PROCESS

In preparing the Connect SoCal and the Regional Housing Needs Assessment (RHNA), SCAG has engaged all 197 local jurisdictions and 15 subregions in a Bottom-Up Local Input and Envisioning Process in order to inform the development of the two integrated regional planning efforts and to solicit information from local cities, counties and subregions on their most current land use, anticipated population/household/employment growth, resource areas, sustainability practices, and local transit-supportive measures to help understand how the region is growing and the extent to which we are meeting our climate goals.

In November 2017, SCAG released the preliminary Data/Map Book which includes the data and maps of current land use, resource areas, transportation, administrative boundaries and growth. Then, the data and maps have been updated based on feedback received from jurisdictions during the Bottom-Up Local Input and Envisioning Process. The deadline for jurisdictions to provide input on this information was October 1, 2018, and 90% of SCAG's 197 towns, cities, and counties provided feedback on one or more data elements. Updated information has been used to develop and evaluate potential future development scenarios for Southern California, and their respective impacts on greenhouse gas emissions. This Data/ Map Book contains information specific to each local jurisdiction and is designed to help local planners better understand the sources, methodologies, and contents of each dataset. The list of data/GIS maps included in this book include: