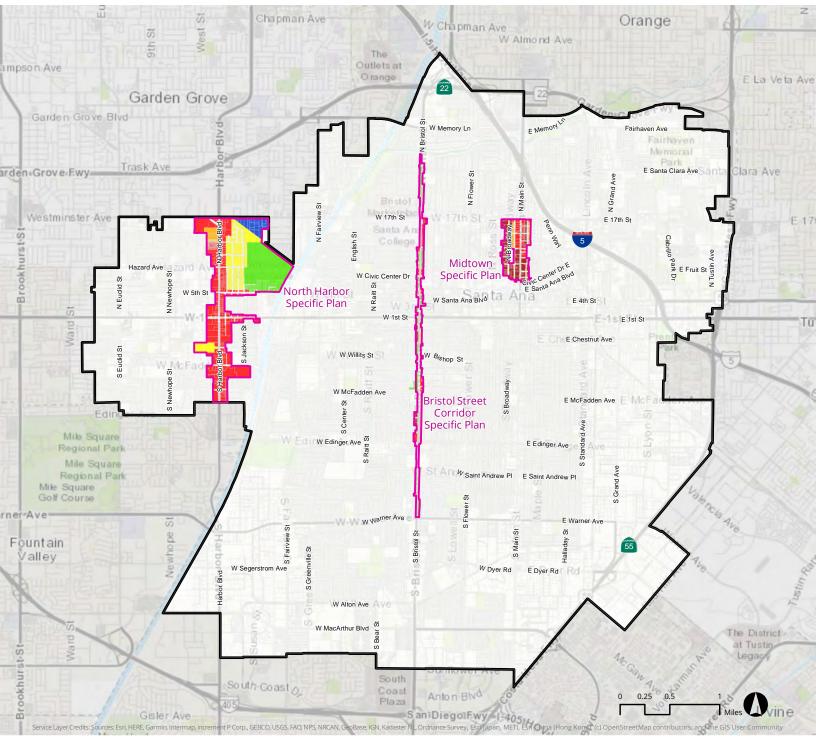

isdiction's Land Use Designations)

- LR-7 (Low Density Residential)
- LMR-11 (Low-Medium Density Residential)
- MR-15 (Medium Density Residential)
- UN (Urban Neighborhood)
  - GC (General Commercial)
  - IND (Industrial)
- **INS** (Institutional)

- OS (Open Space)
- DC (District Center)
- PAO (Professional & Administrative Office)
- **OBPDC** (One Broadway Plaza District Center)





# General Plan Land Use in City of Santa Ana (2016 SCAG Land Use Codes)







# Zoning Codes in City of Santa Ana (Local Jurisdiction's Zoning Codes)



Data Source: City of Santa Ana, SCAG, 2018 | Map Created: 6/5/2019





# Zoning Codes in City of Santa Ana (2016 SCAG Land Use Codes)







# Existing Land Use in City of Santa Ana



Data Source: City of Santa Ana, SCAG, 2018 | Map Created: 6/6/2019





# Specific Plan Land Use in City of Santa Ana (2016 SCAG Land Use Codes)







# Protected Open Space in City of Santa Ana



The lands in CPAD range from huge national forests to very small urban parks. Federal, state, county, city, special district and non-governmental agency holdings are included in this map. Please note private owners are not currently included in CPAD, except only a few of California's HOA parks.

#### Data Source: California Protected Areas Database (CPAD) v.2017a | Map Created: 6/6/2019





- Multiple (non-specific)
- Multiple (circular)

The California Natural Diversity Database (CNDDB) is a library of the location and condition of species of rare and sensitive plants, animals, and natural communities in California. The dataset shown on the map is based on the