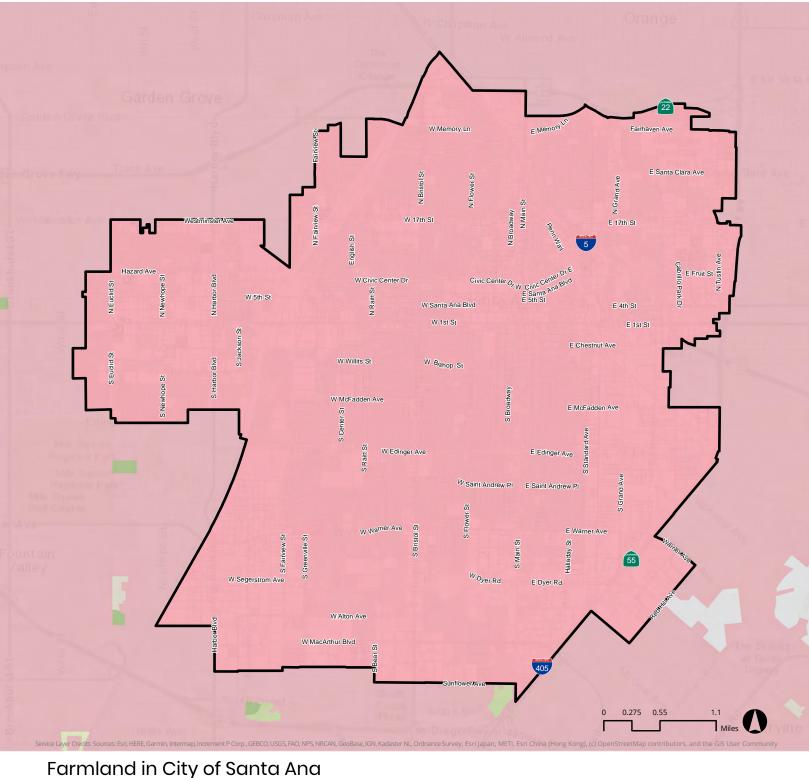

Data Source: Farmland Mapping & Monitoring Program (FMMP) of the California Department of Conservation, accessed in August 2017 | Map Created: 9/16/2019 Disclaimer: The information shown on this map reflect jurisdiction's input submitted during the Local Input and Envisioning Process for the Connect SoCal. SCAG shall not be responsible for user's misuse or misrepresentation of this map. For the details regarding the sources, methodologies and contents of this map, please refer to the SCAG Data/Map Book or contact RTPLocalInput@scag.ca.gov.