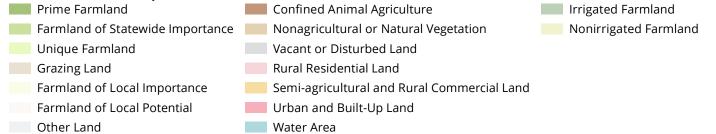

#### FARMLAND

Farmland information was obtained from the Farmland Mapping & Monitoring Program (FMMP) in the Division of Land Resource Protection in the California Department of Conservation. Established in 1982, the FMMP is to provide consistent and impartial data and analysis of agricultural land use and land use changes throughout the State of California.<sup>4</sup>

The FMMP updates and releases the Important Farmland Map by county every two years and SCAG obtained the most up-to-date version.<sup>5</sup> The study area is in accordance to the soil survey developed by NRCS (National Resources Conservation Service) in the United States Department of Agriculture. Important Farmland Map is biennially updated based on a computer mapping system, aerial imagery, public review, and field interpretation. For more information, refer

The most up-to-date Important Farmland data is 2016 version, except Orange county (2014 version), as of October 2017.

to the website at <u>http://www.conservation.ca.gov/dlrp/fmmp/Pages/Index.aspx</u>. Please note the information included in this book reflects feedback received from jurisdictions during the Bottom-Up Local Input and Envisioning Process.

| PRIME FARMLAND (P)<br>FARMLAND<br>OF STATEWIDE<br>IMPORTANCE (S)<br>UNIQUE FARMLAND (U) | Farmland with the best combination of physical and chemical<br>features able to sustain long term agricultural production. This<br>land has the soil quality, growing season, and moisture supply<br>needed to produce sustained high yields. Land must have been<br>used for irrigated agricultural production at some time during the<br>four years prior to the mapping date.<br>Farmland similar to Prime Farmland but with minor shortcomings,<br>such as greater slopes or less ability to store soil moisture. Land<br>must have been used for irrigated agricultural production at<br>some time during the four years prior to the mapping date.<br>Farmland of lesser quality soils used for the production of the                                                                                                                         |
|-----------------------------------------------------------------------------------------|-----------------------------------------------------------------------------------------------------------------------------------------------------------------------------------------------------------------------------------------------------------------------------------------------------------------------------------------------------------------------------------------------------------------------------------------------------------------------------------------------------------------------------------------------------------------------------------------------------------------------------------------------------------------------------------------------------------------------------------------------------------------------------------------------------------------------------------------------------|
|                                                                                         | state's leading agricultural crops. This land is usually irrigated, but<br>may include non-irrigated orchards or vineyards as found in some<br>climatic zones in California. Land must have been cropped at<br>some time during the four years prior to the mapping date.                                                                                                                                                                                                                                                                                                                                                                                                                                                                                                                                                                           |
| FARMLAND OF LOCAL<br>IMPORTANCE (L)                                                     | Land of importance to the local agricultural economy as determined by each county's board of supervisors and a local advisory committee.                                                                                                                                                                                                                                                                                                                                                                                                                                                                                                                                                                                                                                                                                                            |
| GRAZING LAND (G)                                                                        | Land on which the existing vegetation is suited to the grazing<br>of livestock. This category was developed in cooperation with<br>the California Cattlemen's Association, University of California<br>Cooperative Extension, and other groups interested in the extent<br>of grazing activities. The minimum mapping unit for Grazing Land<br>is 40 acres.                                                                                                                                                                                                                                                                                                                                                                                                                                                                                         |
| URBAN AND BUILT-UP<br>LAND (D)                                                          | Land occupied by structures with a building density of at least<br>1 unit to 1.5 acres, or approximately 6 structures to a 10-acre<br>parcel. This land is used for residential, industrial, commercial,<br>institutional, public administrative purposes, railroad and other<br>transportation yards, cemeteries, airports, golf courses, sanitary<br>landfills, sewage treatment, water control structures, and other<br>developed purposes.                                                                                                                                                                                                                                                                                                                                                                                                      |
| OTHER LAND (X)                                                                          | Land not included in any other mapping category. Common<br>examples include low density rural developments; brush, timber,<br>wetland, and riparian areas not suitable for livestock grazing;<br>confined livestock, poultry or aquaculture facilities; strip mines,<br>borrow pits; and water bodies smaller than 40 acres. Vacant<br>and nonagricultural land surrounded on all sides by urban<br>development and greater than 40 acres is mapped as Other<br>Land. The Rural Land Mapping Project provides more detail<br>on the distribution of various land uses within the Other Land<br>category. The Rural Land categories include: Rural Residential<br>Land (R), Semi-Agricultural and Rural Commercial Land (sAC),<br>Vacant or Disturbed Land (V), Confined Animal Agriculture (Cl),<br>and Nonagricultural or Natural Vegetation (nv). |
| WATER (W)                                                                               | Perennial water bodies with an extent of at least 40 acres.                                                                                                                                                                                                                                                                                                                                                                                                                                                                                                                                                                                                                                                                                                                                                                                         |
| NOT SURVEYED (Z)                                                                        | Large government land holdings, including National Parks,<br>Forests, and Bureau of Land Management holdings are not<br>included in FMMP's survey area.                                                                                                                                                                                                                                                                                                                                                                                                                                                                                                                                                                                                                                                                                             |

Data Source: Farmland Mapping & Monitoring Program (FMMP) of the California Department of Conservation, accessed in August 2017 | Map Created: 9/16/2019 Disclaimer: The information shown on this map reflect jurisdiction's input submitted during the Local Input and Envisioning Process for the Connect SoCal. SCAG shall not be responsible for user's misuse or misrepresentation of this map. For the details regarding the sources, methodologies and contents of this map, please refer to the SCAG Data/Map Book or contact RTPLocalInput@scag.ca.gov.