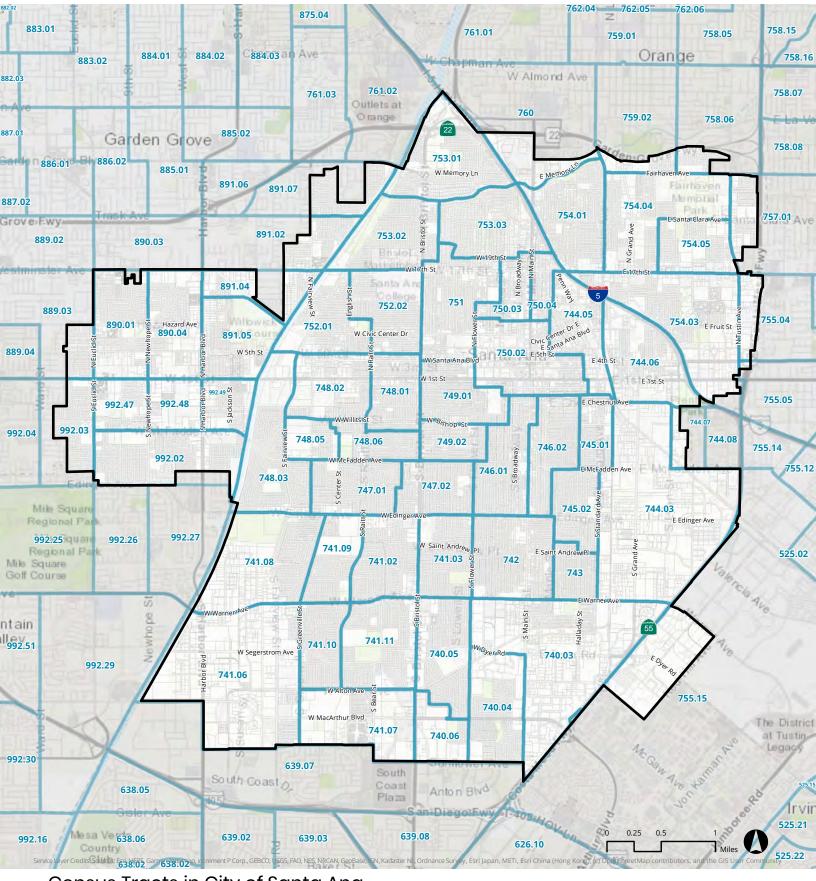

## CENSUS TRACT BOUNDARY (FOR INFORMATION ONLY)

The census tract boundaries are the 2010 TIGER/Line Shapefiles version, downloaded from U.S. Census, TIGER (Topologically Itegrated Geographic Encoding and Referencing) Products website (https://www.census.gov/geo/maps-data/data/tiger.html).